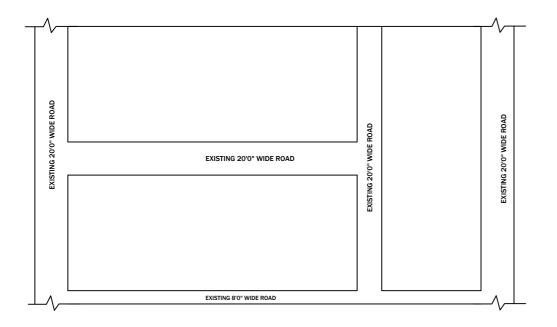

## OFFICE COPY

FOR DEPUTY PLANNER CHENNAI METROPOLITAN DEVELOPMENT AUTHORITY

IN-PRINCIPLE APPROVAL OF LAYOUT FRAMEWORK IN S.NO:89PT & 90PT OF PALLIKARANAI VILLAGE, GREATER CHENNAI CORPORATION AS PER G.O.(Ms) No:78 H&UD UD4 (3) DEPT. DT:04.05.2017 AND G.O.(Ms) No:172 H&UD UD4 (3) DEPT. DT:13.10.2017 AND OFFICE ORDER NO.15/2018 DT: 12.12.2018.

SCALE: 1" = 66' (ALL MEASUREMENTS ARE IN FEET)