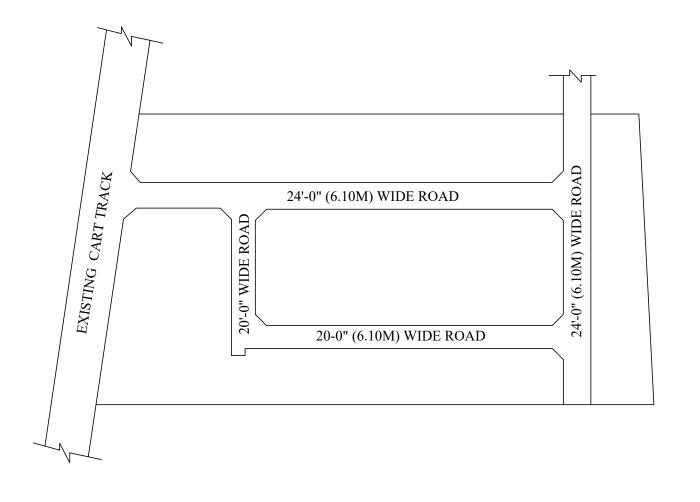

LEGEND

LAYOUT BOUNDARY
ROAD
EXG. ROAD

 $\frac{\text{P.P.D}}{\text{L.O}} \quad \underset{\text{2017}}{\text{(Regularization NO : } \frac{1681}{2018}}$ 

APPROVED

VIDE LETTER NO DATE

: Reg.L / 12850 / 2018 : / 08/ 2018

OFFICE COPY

FOR MEMBER SECRETARY CHENNAI METROPOLITAN DEVELOPMENT AUTHORITY

IN-PRINCIPLE APPROVAL OF LAYOUT FRAMEWORK IN S.No:278/1D AT MANNIVAKKAM VILLAGE OF KATTANKULATHUR PANCHAYAT UNION AS PER G.O.(Ms) No:78 H&UD UD4 (3) DEPT. DT:04.05.2017 AND G.O.(Ms) No:172 H&UD UD4 (3) DEPT. DT:13.10.2017

SCALE: 1" = 66' (ALL MEASUREMENTS ARE IN FEET)