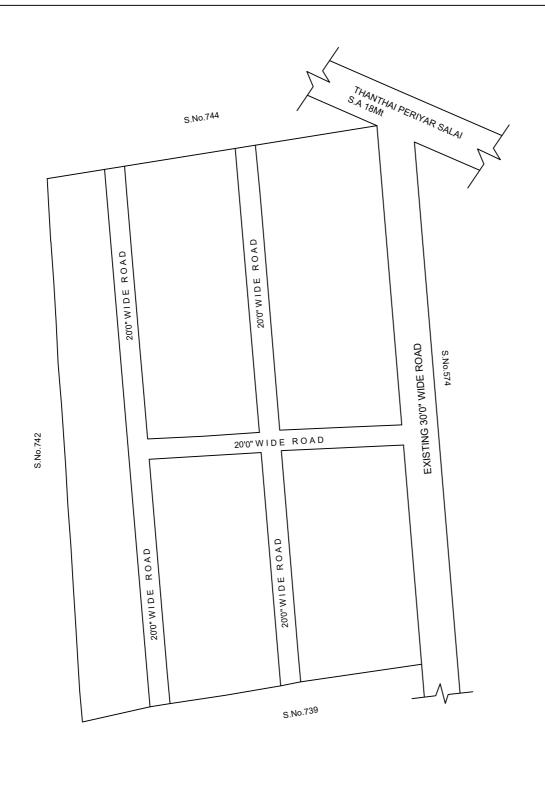

DATE : /08/2019

OFFICE COPY

FOR DEPUTY PLANNER CHENNAI METROPOLITAN DEVELOPMENT AUTHORITY

IN-PRINCIPLE APPROVAL OF LAYOUT FRAMEWORK IN S.NO:741 OF SHOLINGANALLUR VILLAGE OF GREATER CHENNAI CORPORATION AS PER G.O.(Ms) No:78 H&UD UD4 (3) DEPT. DT:04.05.2017 AND G.O.(Ms) No:172 H&UD UD4 (3) DEPT. DT:13.10.2017 AND OFFICE ORDER NO.15/2018 DT: 12.12.2018.

SCALE: 1" = 66' (ALL MEASUREMENTS ARE IN FEET)