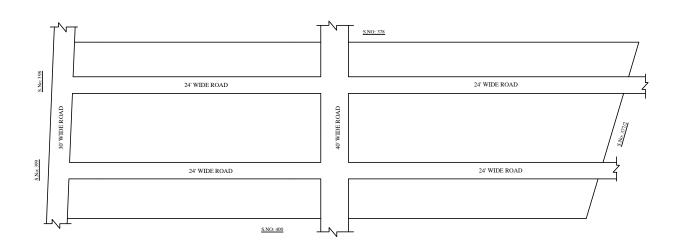

DATE : / 08/ 2018

OFFICE COPY

FOR MEMBER SECRETARY CHENNAI METROPOLITAN DEVELOPMENT AUTHORITY

IN-PRINCIPLE APPROVAL OF LAYOUT FRAMEWORK IN S.No:377/1 AT VARADHARAJAPURAM VILLAGE OF KUNDRATHUR PANCHAYAT UNION AS PER G.O.(Ms) No:78 H&UD UD4 (3) DEPT. DT:04.05.2017 AND G.O.(Ms) No:172 H&UD UD4 (3) DEPT. DT:13.10.2017

Δ

SCALE: 1" = 66' (ALL MEASUREMENTS ARE IN FEET)