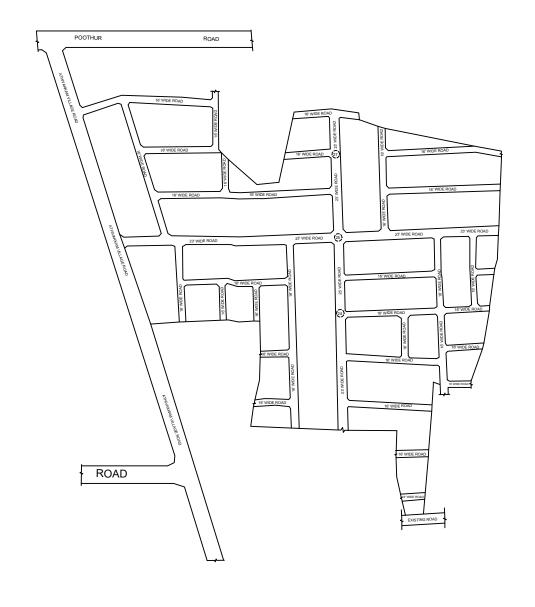

## **NOTE:**

- 1) A SPLAY AT THE INTERSECTION OF TWO OR MORE STREETS / ROADS AND STREET ALIGNMENTS BE PROVIDED AS PER THE DEVELOPMENT REGULATIONS OF CMA.
- 2) GREATER CHENNAI CORPORATION TO ENSURE THAT ALL THE ROADS ARE VESTED WITH THEM AS PER THE GOVERNMENT ORDERS.

## **CONDITIONS:**

- 1) As per G.O.(ms).no.78 h & ud ud4 (3) department dt. 04.05.2017 and G.O. (Ms). No. 172 H & UD(UD4 (3) dept. dated. 13.10.2017the individual plots to be regularized separately after approval of lay out framework subject to subject to adhering the conditions stipulated in the Government Orders.
- 2) Only those unapproved layouts where in a part or full number of plots have been sold through a registered sale deed as on 20th October 2016 shall be Considered for regularization under these
- 3) As per G.O.(Ms).No:172 H & UD (UD4 (3) Dept dt.13.10.2017 OSR charges are exempted for the plots sold on or before 20.10.2016.
- 4) As per this Office No.15/2018 dt.12.12.2018 the In-Principle Layout Framework approved. In-principle approval for the layout frame work for regularizing individual plots may be considered only with reference to connectivity of layout to the public road and internal road pattern. The Local Body should ensure the old layout sketch has transformed into ground as a layout and its existence before regularising the individual plot.
- 5) Plot or Layout in part or whole, which is located in Public water body like channel / canal etc., shall not be eligible for regularization.
- 6) The Local Body shall regularise the individual plot by considering the least extent of ownership documents i.e., patta & sale deed document.
- 7) Plots/Sub-Divisions/Layouts shall be regularized under these rules only for Residential usage.

LEGEND

☐ LAYOUT BOUNDARY ROAD ☐ EXG. ACCESS ROAD

P.P.D (Regularization NO: 2017) L.O

**APPROVED** 

VIDE LETTER NO

: Reg.L / 12520/ 2019 DATE : /08/ 2019

OFFICE COPY

FOR SENIOR PLANNER CHENNAI METROPOLITAN DEVELOPMENT AUTHORITY

IN-PRINCIPLE APPROVAL OF LAYOUT FRAMEWORK IN S.NO:11/1B1,1B2, 17PT, 19/1, 21, 22, 23/1,2A PT,2C, 24, 25, 26, 27, 41 & 42 OF ATHIVAKKAM VILLAGE, PUZHAL PANCHAYAT UNION AS PER G.O.(Ms) No:78 H&UD UD4 (3) DEPT. DT:04.05.2017 AND G.O.(Ms) No:172 H&UD UD4 (3) DEPT. DT:13.10.2017 AND OFFICE ORDER NO.15/2018 DT: 12.12.2018.

SCALE: 1" = 66' (ALL MEASUREMENTS ARE IN FEET)