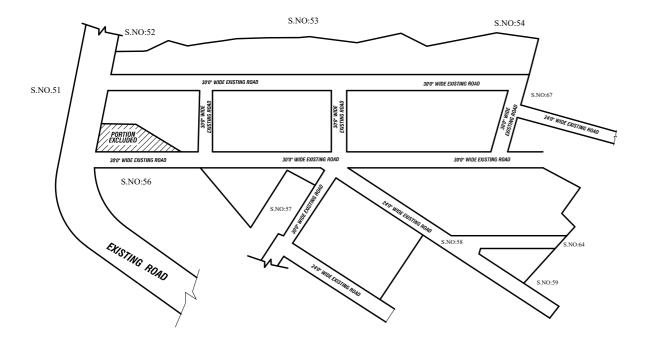

LEGENL

LAYOUT BOUNDARY
ROAD
EXG. ACCESS ROAD
PORTION EXCLUDED

 $\frac{P.P.D}{I.O}$  (1

(Regularization NO: 2017)

**APPROVED** 

VIDE LETTER NO

: Reg.L /2819/ 2019

DATE : /08/2019

## **OFFICE COPY**

FOR SENIOR PLANNER CHENNAI METROPOLITAN DEVELOPMENT AUTHORITY

IN-PRINCIPLE APPROVAL OF LAYOUT FRAMEWORK IN S.NO:55, 58/1,2 & 64/1,2 OF VADAPERUMBAKKAM VILLAGE, GREATER CHENNAI CORPORATION AS PER G.O.(Ms) No:78 H&UD UD4 (3) DEPT. DT:04.05.2017 AND G.O.(Ms) No:172 H&UD UD4 (3) DEPT. DT:13.10.2017 AND OFFICE ORDER NO.15/2018 DT: 12.12.2018.

SCALE: 1" = 66' (ALL MEASUREMENTS ARE IN FEET)