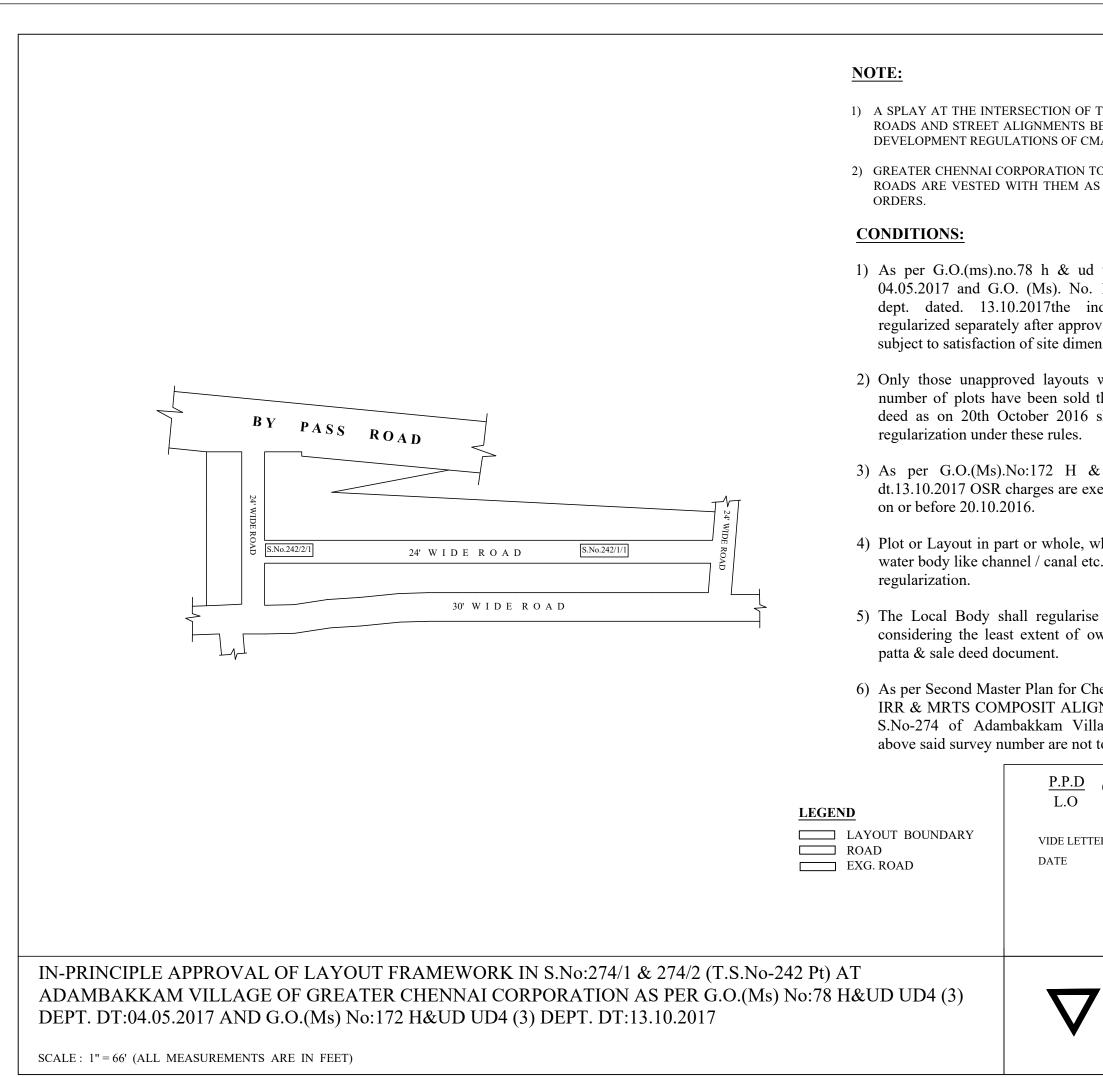

| ON OF TWO OR MORE STREETS /<br>ENTS BE PROVIDED AS PER THE<br>S OF CMA.                                          |
|------------------------------------------------------------------------------------------------------------------|
| TION TO ENSURE THAT ALL THE<br>HEM AS PER THE GOVERNMENT                                                         |
| & ud ud4 (3) department dt.<br>). No. 172 H & UD(UD4 (3)                                                         |
| the individual plots to be<br>approval of lay out framework<br>e dimension / extent.                             |
| youts where in a part or full<br>a sold through a registered sale<br>2016 shall be Considered for<br>ules.       |
| H & UD (UD4 (3) Dept<br>are exempted for the plots sold                                                          |
| hole, which is located in Public<br>anal etc.,shall not be eligible for                                          |
| gularise the individual plot by<br>t of ownership documents i.e.,                                                |
| for Chennai Metropolitan Area<br>ALIGNMENT Road passes in<br>Normalized Network States in<br>Norman Regularized. |
| P.P.D (Regularization NO : <u>1693</u><br>L.O <b>2017</b> ) 2018                                                 |
| APPROVED                                                                                                         |
| DE LETTER NO : Reg.L/12133/ 2018<br>TE : / 08/ 2018                                                              |
|                                                                                                                  |
| OFFICE COPY                                                                                                      |
| FOR MEMBER SECRETARY                                                                                             |