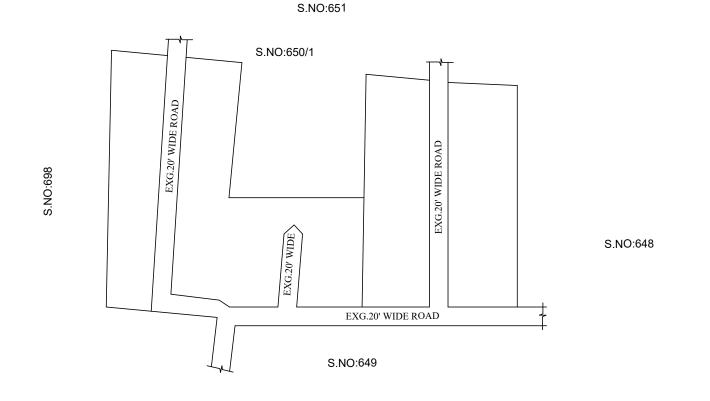

LEGEND

LAYOUT BOUNDARY
ROAD
EXG. ROAD

 $\frac{\text{P.P.D}}{\text{L.O}} \quad \begin{array}{c} \text{(Regularization NO:} \\ \hline 2017) \end{array} \quad \begin{array}{c} \underline{1695} \\ \hline 2018 \end{array}$ 

APPROVED

VIDE LETTER NO : Reg.L / 13368 / 2018

DATE : / 08/ 2018

OFFICE COPY

FOR MEMBER SECRETARY CHENNAI METROPOLITAN DEVELOPMENT AUTHORITY

IN-PRINCIPLE APPROVAL OF LAYOUT FRAMEWORK IN S.No:650/2E3 AT THIRUMULLAIVOYAL VILLAGE OF AVADI MUNICIPALITY AS PER G.O.(Ms) No:78 H&UD UD4 (3) DEPT. DT:04.05.2017 AND G.O.(Ms) No:172 H&UD UD4 (3) DEPT. DT:13.10.2017

Δ

SCALE: 1" = 66' (ALL MEASUREMENTS ARE IN FEET)