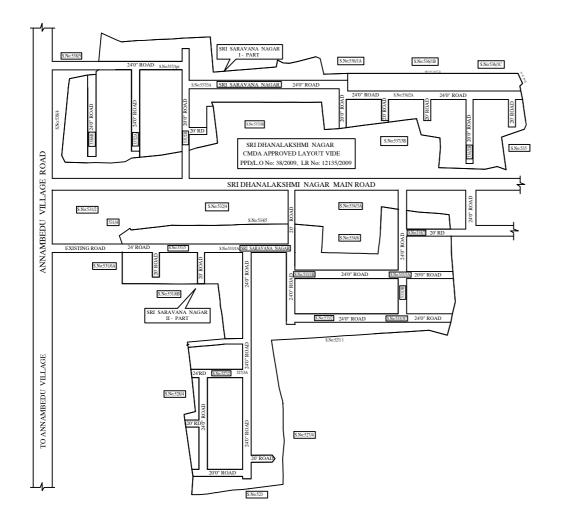

**LEGEND** 

LAYOUT BOUNDARY ROAD ¬ EXG. ACCESS ROAD

P.P.D L.O

(Regularization NO: 2019

APPROVED

VIDE LETTER NO DATE

: Reg.L /11888/ 2019 : /08/ 2019

OFFICE COPY

FOR SENIOR PLANNER CHENNAI METROPOLITAN DEVELOPMENT AUTHORITY

IN-PRINCIPLE APPROVAL OF LAYOUT FRAMEWORK IN S.NO:527/2,3, 531PT, 533, 534PT, 536/2A, 537/1PT,2A, 2B,3A & 538/3PT,5,6 OF THIRUNINRAVUR VILLAGE, POONAMALLEE PANCHAYAT UNION AS PER G.O.(Ms) No:78 H&UD UD4 (3) DEPT. DT:04.05.2017 AND G.O.(Ms) No:172 H&UD UD4 (3) DEPT. DT:13.10.2017 AND OFFICE ORDER NO.15/2018 DT: 12.12.2018.

SCALE: 1" = 66' (ALL MEASUREMENTS ARE IN FEET)