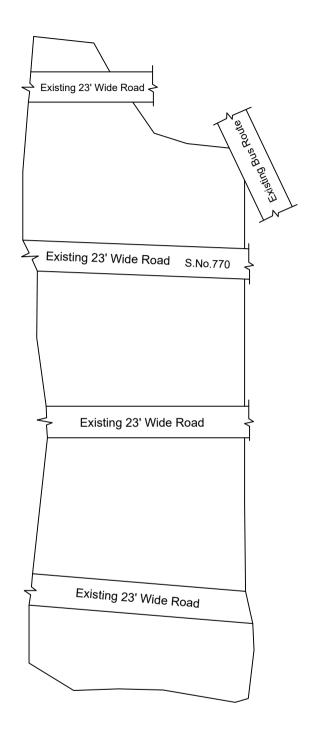

## **OFFICE COPY**

FOR DEPUTY PLANER CHENNAI METROPOLITAN DEVELOPMENT AUTHORITY

IN-PRINCIPLE APPROVAL OF LAYOUT FRAMEWORK IN S.NO:770 OF KUNDRATHUR VILLAGE, KUNDRATHUR TOWN PANCHAYAT AS PER G.O.(Ms) No:78 H&UD UD4 (3) DEPT. DT:04.05.2017 AND G.O.(Ms) No:172 H&UD UD4 (3) DEPT. DT:13.10.2017 AND OFFICE ORDER NO.15/2018 DT: 12.12.2018.

□ LAYOUT BOUNDARY □ ROAD ☐ EXG. ACCESS ROAD

P.P.D 1698 (Regularization NO: 2017) L.O

APPROVED

VIDE LETTER NO

: Reg.L /13254/ 2019

DATE : /08/ 2019