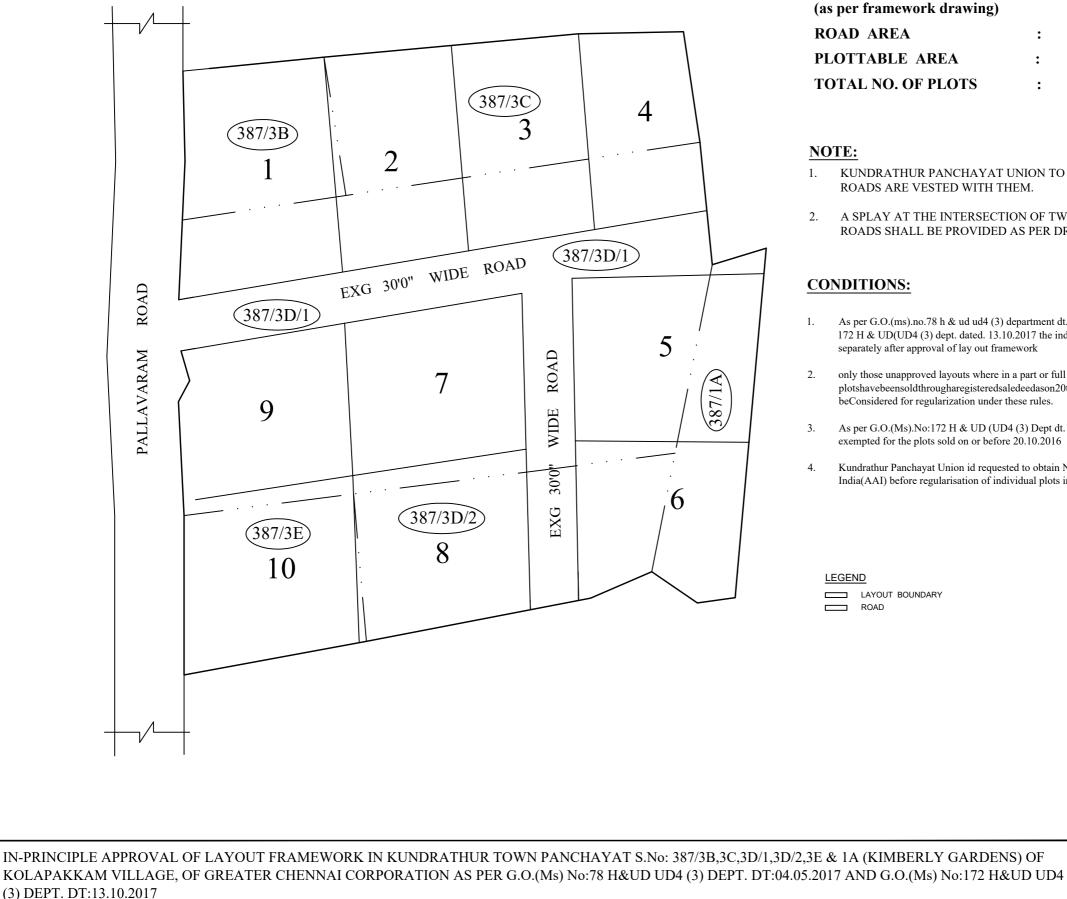

## **AREA STATEMENT**

| TOTAL EXTENT<br>(as per framework drawing) | : | 106740 | SQ.Ft |
|--------------------------------------------|---|--------|-------|
| ROAD AREA                                  | : | 14976  | SQ.FT |
| PLOTTABLE AREA                             | : | 91764  | SQ.FT |
| TOTAL NO. OF PLOTS                         | : | 10     | NOS   |

## NOTE:

- KUNDRATHUR PANCHAYAT UNION TO ENSURE THAT ALL THE ROADS ARE VESTED WITH THEM.
- A SPLAY AT THE INTERSECTION OF TWO OR MORE STREETS / ROADS SHALL BE PROVIDED AS PER DR 29

## **CONDITIONS:**

- As per G.O.(ms).no.78 h & ud ud4 (3) department dt. 04.05.2017 and G.O. (Ms). No. 172 H & UD(UD4 (3) dept. dated. 13.10.2017 the individual plots to be regularized separately after approval of lay out framework
- only those unapproved layouts where in a part or full number of plotshavebeensoldthrougharegisteredsaledeedason20th October 2016 shall beConsidered for regularization under these rules.
- As per G.O.(Ms).No:172 H & UD (UD4 (3) Dept dt.13.10.2017 O.S.R charges are exempted for the plots sold on or before 20.10.2016
- Kundrathur Panchayat Union id requested to obtain NOC from Airport Authority of India(AAI) before regularisation of individual plots in the layout under reference.

LEGEND LAYOUT BOUNDARY ROAD 

> P.P.D 1.0 14/03/2018 OFFICE COPY

SCALE : 1" = 66' (ALL MEASUREMENTS ARE IN FEET)