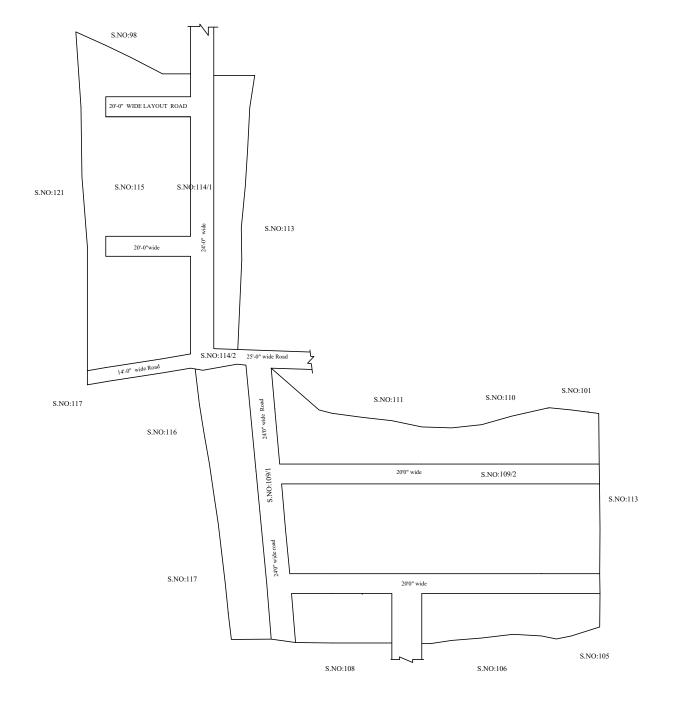

LEGEND

LAYOUT BOUNDARY
ROAD
EXG. ROAD

 $\frac{\text{P.P.D}}{\text{L.O}} \quad \underset{\text{2017})}{\text{(Regularization }NO : } \quad \frac{1703}{2018}$ 

**APPROVED** 

VIDE LETTER NO DATE : Reg.L /13435/ 2018 : / 08/ 2018

OFFICE COPY

FOR MEMBER SECRETARY CHENNAI METROPOLITAN DEVELOPMENT AUTHORITY

IN-PRINCIPLE APPROVAL OF LAYOUT FRAMEWORK IN S.No:109/21, 114/1, 115 AT PERIYAPANICHERY VILLAGE OF KUNDRATHUR PANCHAYAT UNION AS PER G.O.(Ms) No:78 H&UD UD4 (3) DEPT. DT:04.05.2017 AND G.O.(Ms) No:172 H&UD UD4 (3) DEPT. DT:13.10.2017

 $\Delta$ 

SCALE: 1" = 66' (ALL MEASUREMENTS ARE IN FEET)