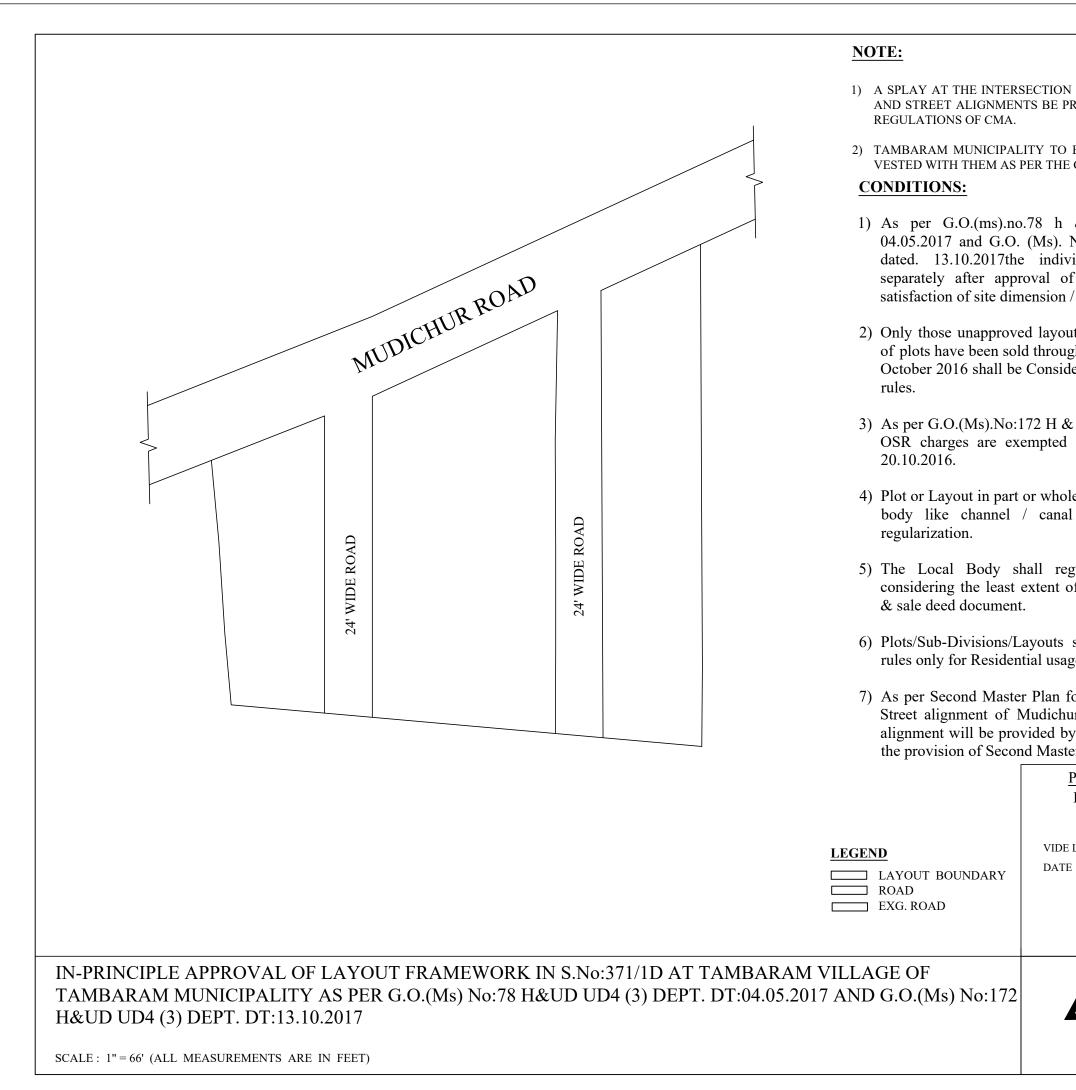

| N OF TWO OR MORE STREETS / ROADS<br>PROVIDED AS PER THE DEVELOPMENT                                                    |
|------------------------------------------------------------------------------------------------------------------------|
| ENSURE THAT ALL THE ROADS ARE<br>E GOVERNMENT ORDERS.                                                                  |
| & ud ud4 (3) department dt.<br>No. 172 H & UD(UD4 (3) dept.                                                            |
| vidual plots to be regularized<br>f lay out framework subject to<br>/ extent.                                          |
| uts where in a part or full number<br>gh a registered sale deed as on 20th<br>lered for regularization under these     |
| & UD (UD4 (3) Dept dt.13.10.2017<br>for the plots sold on or before                                                    |
| le, which is located in Public water<br>l etc.,shall not be eligible for                                               |
| gularise the individual plot by of ownership documents i.e., patta                                                     |
| shall be regularized under these ge.                                                                                   |
| for Chennai Metropolitan Area the<br>ur Road is 18.0Mt. Above street<br>y the individual plot owners under<br>er Plan. |
| $\frac{P.P.D}{L.O}  \begin{array}{c} \text{(Regularization NO)} :  \frac{1707}{2018} \end{array}$                      |
| APPROVED   E LETTER NO : Reg.L / 13417 / 2018   E : / 08/ 2018                                                         |
| OFFICE COPY<br>for member secretary<br>chennai metropolitan<br>development authority                                   |
|                                                                                                                        |
|                                                                                                                        |