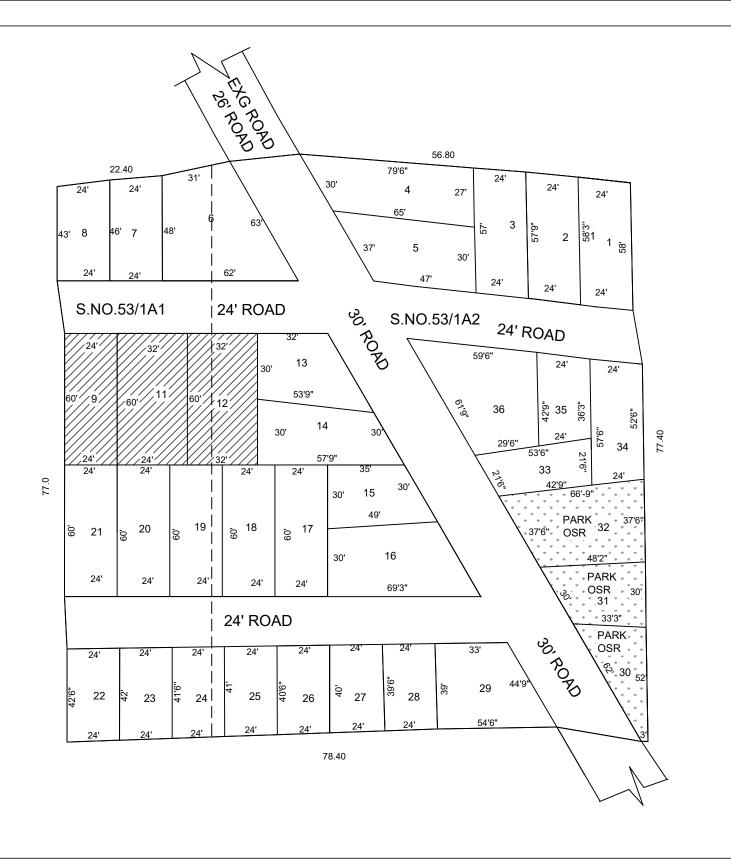

**AREA STATEMENT** 

TOTAL EXTENT

ROAD AREA : 18985 SQ.FT.

PLOTTABLE AREA : 46356 SQ.FT.

SOLD OUT AREA : 5280 SQ.FT.

UNSOLD AREA : 41076 SQ.FT.

10% OF THE TOTAL AREA

OF UN SOLD PLOTS REQUIRED FOR OSR : 4108 SQ.FT.
OSR PROVIDED : 4140 SQ.FT.

UNSOLD AREA (EXCLUDING 10% OF OSR) : 36936 SQ.FT.

PLOT NO'S ( 30, 31 & 32 ) RESERVED FOR OSR : 03 Nos. SOLD PLOTS : 03 Nos.

UN SOLD PLOTS : 29 Nos.

TOTAL NO. OF PLOTS : 35 Nos.

## NOTE:

- 1. A SPLAY AT THE INTERSECTION OF TWO OR MORE STREETS / ROADS SHALL BE PROVIDED AS PER DR 29.
- 2. ROAD AREA 18985 SQ.FT. AND PARK AREA 4140 SQ.FT. GIFTED TO THE COMMISSIONER, SHOLAVARAM PANCHAYAT UNION VIDE GIFT DEED DOCUMENT NO. 7048/ 2019 DATED 23.07.2019

## CONDITIONS:

- As per G.O.(Ms).No.78 H & UD UD4 (3) department dt. 04.05.2017 and G.O. (Ms). No. 172 H & UD(UD4 (3) dept. dated. 13.10.2017the individual plot to be regularised separately after approval of lay out framework
- 2) As per this Office Oeder No.15/2018 dated 12.12.2018 the regularisation of layoutr framework aproved.
- 3) Only those unapproved layouts where a part or full number of plots have been sold through a registered sale deed as on 20 th October 2016 shall be Considered for regularization under these rules.
- 4) As per G.O.(Ms).No.172H & UD ( UD4 (3) Dept dt. 13.10.2017 OSR charges are exempted for the plots sold on or before 20.10.2016.
- 5) Plots / Sub-divisions / Layouts shall be regularised under these rules only for "Residential Usage" and subject to connectivty of layout to the public road and internal road pattern, shall be ensured by the local body.
- 6) The Local Body should ensure the layout sketch has transformed into gorund as a layout and its existance, and also conformity with the Government orders. The Shape and dimension of the layout framework is based on the sketch furnished by the applicant which was forwarded by the local body to CMDA. Hence any variation in the dimension and extent has to sorted out with respect to the FMB of the site by local body and the applicant. LEGEND

LAYOUT BOUNDARY

ROAD

PARK

UMSOLD PLOTS

UNSOLD PLOTS

 $\frac{P.P.D}{L.O} \ \ \substack{\text{(Regularisation } NO : \\ 2017)}$ 

 $=\frac{1707}{2019}$ 

APPROVED

VIDE LETTER NO DATE

: Reg.L / 12878 / 2018 : 30 / 08 / 2019

: 65341 SQ.FT.

OFFICE COPY

FOR DEPUTY PLANNER CHENNAI METROPOLITAN DEVELOPMENT AUTHORIT

REGULARISATION OF LAYOUT FRAMEWORK IN S.NO.53/1A1 & 1A2 AT SOTHUPAKKAM VILLAGE OF SHOLAVARAM PANCHAYAT UNION AS PER G.O.(Ms).No.78 H & UD UD4 (3) DEPARTMENT DT.04.05.2017 AND G.O. (Ms). No. 172 H & UD(UD4 (3) dept. dated.13.10.2017