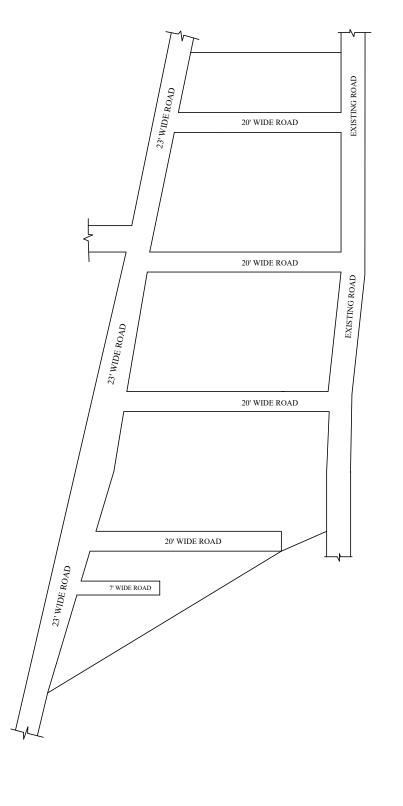

## **NOTE:**

- 1) A SPLAY AT THE INTERSECTION OF TWO OR MORE STREETS / ROADS AND STREET ALIGNMENTS BE PROVIDED AS PER THE DEVELOPMENT REGULATIONS OF CMA.
- 2) VILLIVAKKAM PANCHAYAT UNION TO ENSURE THAT ALL THE ROADS ARE VESTED WITH THEM AS PER THE GOVERNMENT ORDERS.

LEGEND

LAYOUT BOUNDARY ROAD EXG. ROAD

P.P.D 2017) L.O

1708 (Regularization NO: 2018

**APPROVED** 

VIDE LETTER NO : Reg.L / 14435 / 2018 DATE : / 08/ 2018

## OFFICE COPY

FOR MEMBER SECRETARY CHENNAI METROPOLITAN DEVELOPMENT AUTHORITY

IN-PRINCIPLE APPROVAL OF LAYOUT FRAMEWORK IN S.No:55/ 2 AT PULIKUTHI VILLAGE OF VILLIVAKKAM PANCHAYAT UNION AS PER G.O.(Ms) No:78 H&UD UD4 (3) DEPT. DT:04.05.2017 AND G.O.(Ms) No:172 H&UD UD4 (3) DEPT. DT:13.10.2017

SCALE: 1" = 66' (ALL MEASUREMENTS ARE IN FEET)