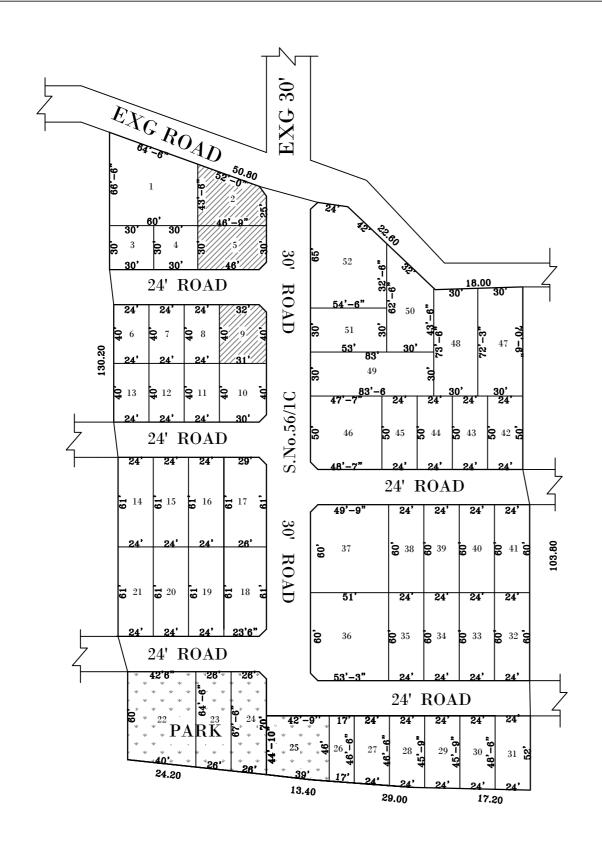

## AREA STATEMENT

TOTAL EXTENT : 108030 SQ.FT.

ROAD AREA : 24754 SQ.FT.

PLOTTABLE AREA : 83276 SQ.FT.

SOLD OUT AREA : 4342 SQ.FT.

UNSOLD AREA : 78934 SQ.FT.

10% OF THE TOTAL AREA

OF UN SOLD PLOTS REQUIRED FOR OSR : 7893 SQ.FT.

OSR PROVIDED : 7926 SQ.FT.

UNSOLD AREA (EXCLUDING 10% OF OSR) : 71008 SQ.FT

PLOT NO (22, 23, 24 &25) RESERVED FOR OSR : 04 Nos.

UN SOLD PLOTS : 45 Nos.

TOTAL NO. OF PLOTS : 52 Nos.

## **NOTE:**

SOLD PLOTS

- A SPLAY AT THE INTERSECTION OF TWO OR MORE STREETS / ROADS SHALL BE PROVIDED AS PER TNCDBR RULE 47.
- 2. ROAD AREA 24754 SQ.FT. AND PARK AREA 7926 SQ.FT. GIFTED TO THE COMMISSIONER, SHOLAVARAM PANCHAYAT UNION VIDE GIFT DEED DOCUMENT NO. 7047/ 2019 DATED 23.07.2019

## **LEGEND**

LAYOUT BOUNDARY

PARK

SOLD OUT PLOTS

UNSOLD PLOTS

P.P.D (Regularisation 2017)

17) NO : 2019

03 Nos.

APPROVED

VIDE LETTER NO : Reg.L / 12885 / 2018 DATE : 30 / 08 / 2019

OFFICE COPY
FOR DEPUTY PLANNER
CHENNAI METROPOLITAN
DEVELOPMENT AUTHORITY

REGULARISATION OF LAYOUT FRAMEWORK IN S.NO.56/1C AT SOTHUPAKKAM VILLAGE OF SHOLAVARAM PANCHAYAT UNION AS PER G.O.(Ms).No.78 H & UD UD4 (3) DEPARTMENT DT.04.05.2017 AND G.O. (Ms). No. 172 H & UD(UD4 (3) dept. dated.13.10.2017