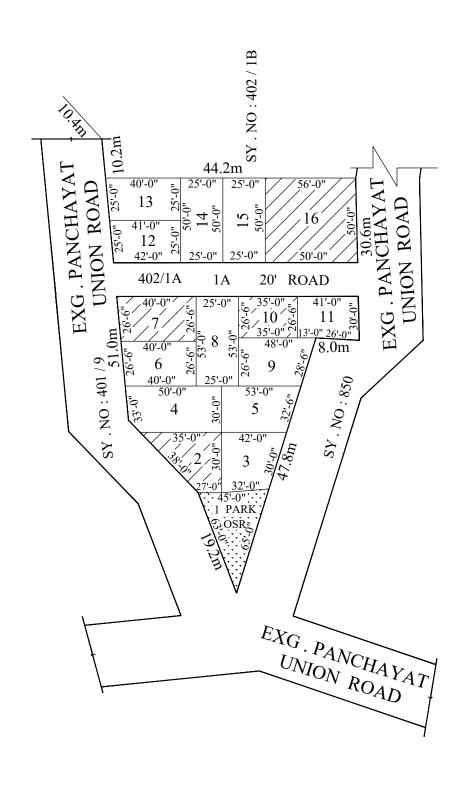

## AREA STATEMENT

UNSOLD AREA

TOTAL EXTENT : 21529 SQ.FT.

ROAD AREA 2830 SQ.FT.

PLOTTABLE AREA 18699 SQ.FT.

SOLD OUT AREA 5353 SQ.FT.

10% OF THE TOTAL AREA

OF UN SOLD PLOTS REQUIRED FOR OSR 1335 SQ.FT.

OSR PROVIDED 1368 SQ.FT.

PLOT NO'S (01) RESERVED FOR OSR 01 Nos.

SOLD PLOTS 04 Nos. UN SOLD PLOTS 11 Nos.

TOTAL NO. OF PLOTS 16 Nos.

## **NOTE:**

- 1. A SPLAY AT THE INTERSECTION OF TWO OR MORE STREETS / ROADS SHALL BE PROVIDED AS PER DR 29.
- 2. ROAD AREA 2830 SQ.FT. AND PARK AREA 1368 SQ.FT. GIFTED TO THE COMMISSIONER, THIRUVALLUR PANCHAYAT UNION VIDE GIFT DEED DOCUMENT NO. 8619/2019 DATED 18.07.2019

LAYOUT BOUNDARY

ROAD

SOLD OUT PLOTS

UNSOLD PLOTS

(Regularisation NO: LO

**APPROVED** 

VIDE LETTER NO DATE

: Reg.L / 7557 / 2018 : 30 / 08 / 2019

OFFICE COPY

FOR DEPUTY PLANNER

1710

13346 SO.FT.

REGULARISATION OF LAYOUT FRAMEWORK IN S.NO.402/1A AT PAKKAM VILLAGE OF THIRUVALLUR PANCHAYAT UNION AS PER G.O.(Ms).No.78 H & UD UD4 (3) DEPARTMENT DT.04.05.2017 AND G.O. (Ms). No. 172 H & UD(UD4 (3) dept. dated.13.10.2017

(SCALE: 1" = 66' (ALL MEASUREMENTS ARE IN FEET)