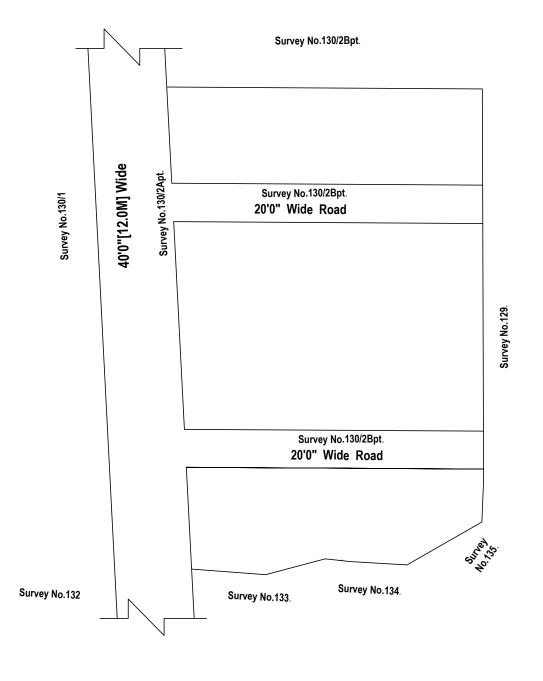

VIDE LETTER NO : Reg.L / 13371 / 2018

DATE : / 08/2018

OFFICE COPY

FOR MEMBER SECRETARY CHENNAI METROPOLITAN DEVELOPMENT AUTHORITY

IN-PRINCIPLE APPROVAL OF LAYOUT FRAMEWORK IN S.No:130/ 2APT & 2BPT AT THIRUMAZHISAI VILLAGE OF THIRUMAZHISAI TOWN PANCHAYAT AS PER G.O.(Ms) No:78 H&UD UD4 (3) DEPT. DT:04.05.2017 AND G.O.(Ms) No:172 H&UD UD4 (3) DEPT. DT:13.10.2017