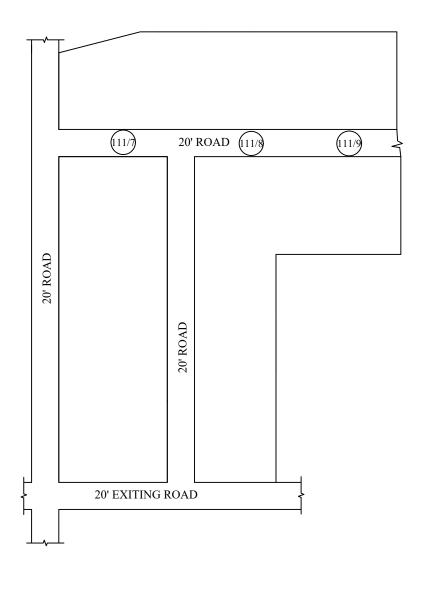

## **OFFICE COPY**

FOR DEPUTY PLANNER CHENNAI METROPOLITAN DEVELOPMENT AUTHORITY

IN-PRINCIPLE APPROVAL OF LAYOUT FRAMEWORK IN S.NO:111/7,8 & 9; BLOCK NO:48, T.S.NO:118 TO 132 & 134 TO 144 OF KOLATHUR VILLAGE, GREATER CHENNAI CORPORATION AS PER G.O.(Ms) No:78 H&UD UD4 (3) DEPT. DT:04.05.2017 AND G.O.(Ms) No:172 H&UD UD4 (3) DEPT. DT:13.10.2017 AND OFFICE ORDER NO.15/2018 DT: 12.12.2018.