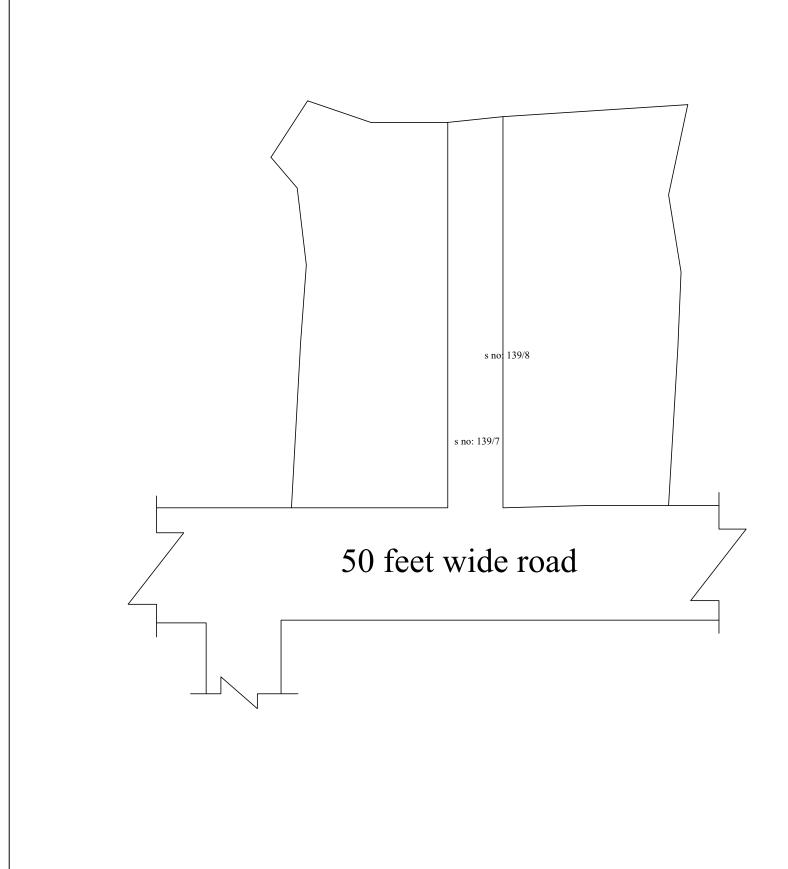

FOR MEMBER SECRETARY CHENNAI METROPOLITAN DEVELOPMENT AUTHORITY

IN-PRINCIPLE APPROVAL OF LAYOUT FRAMEWORK IN S.No:139/ 7 & 8 AT THIRUNINRAVUR VILLAGE OF THIRUNINRAVUR TOWN PANCHAYAT AS PER G.O.(Ms) No:78 H&UD UD4 (3) DEPT. DT:04.05.2017 AND G.O.(Ms) No:172 H&UD UD4 (3) DEPT. DT:13.10.2017

SCALE: 1" = 66' (ALL MEASUREMENTS ARE IN FEET)