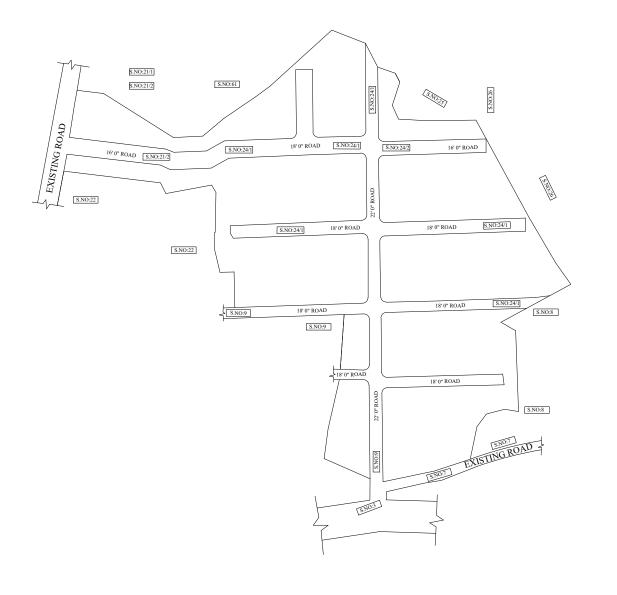

VIDE LETTER NO : Reg.L /12604/
DATE : / 08/ 2018

OFFICE COPY

FOR MEMBER SECRETARY CHENNAI METROPOLITAN DEVELOPMENT AUTHORITY

IN-PRINCIPLE APPROVAL OF LAYOUT FRAMEWORK IN S.No:9,21/2PT & 24/1&2 AT MANACHERY VILLAGE OF KUNDRATHUR TOWN PANCHAYAT UNION AS PER G.O.(Ms) No:78 H&UD UD4 (3) DEPT. DT:04.05.2017 AND G.O.(Ms) No:172 H&UD UD4 (3) DEPT. DT:13.10.2017