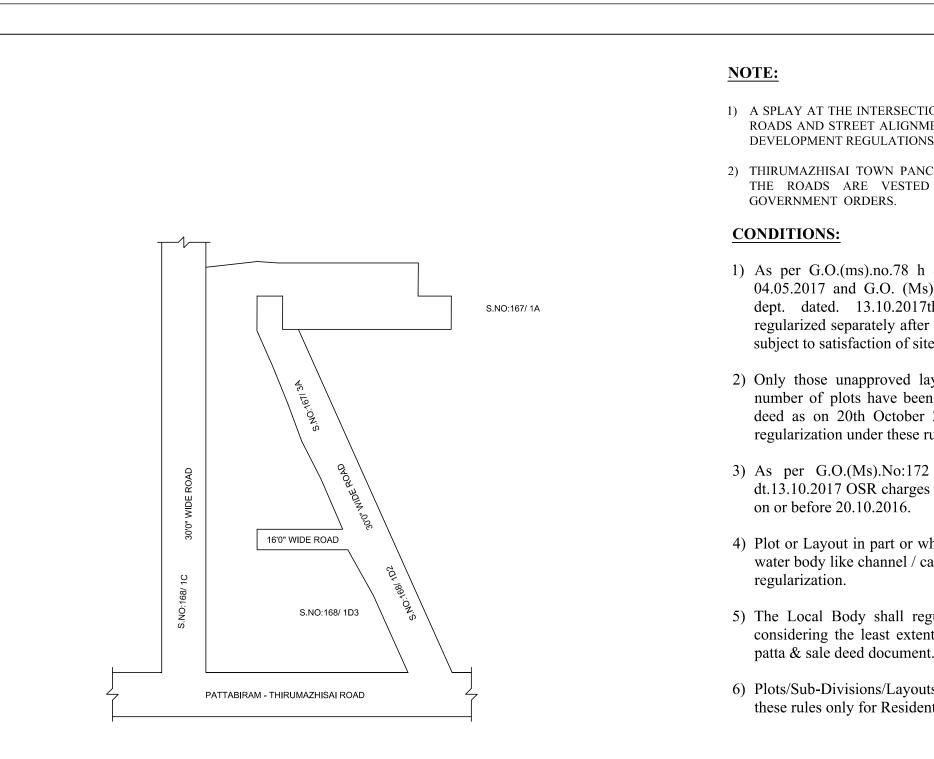

| LEGEND<br>LAYOUT BOUNDA<br>ROAD<br>EXG. ROAD                                                                                                                                                                                                                                                                   | RY  | P.P<br>L.<br>VID<br>DA |
|----------------------------------------------------------------------------------------------------------------------------------------------------------------------------------------------------------------------------------------------------------------------------------------------------------------|-----|------------------------|
| IN-PRINCIPLE APPROVAL OF LAYOUT FRAMEWORK IN S.No:167/1A,2B,167/3A, 168/1D1,168/1D2, AT<br>THIRUMAZHISAI VILLAGE OF THIRUMAZHISAI TOWN PANCHAYAT AS PER G.O.(Ms) No:78 H&UD UD4<br>DEPT. DT:04.05.2017 AND G.O.(Ms) No:172 H&UD UD4 (3) DEPT. DT:13.10.2017<br>SCALE : 1" = 66' (ALL MEASUREMENTS ARE IN FEET) | (3) | <                      |

| ON OF TWO OR MORE STREETS /<br>IENTS BE PROVIDED AS PER THE<br>S OF CMA.                                                                         |
|--------------------------------------------------------------------------------------------------------------------------------------------------|
| CHAYAT TO ENSURE THAT ALL<br>WITH THEM AS PER THE                                                                                                |
| & ud ud4 (3) department dt.<br>). No. 172 H & UD(UD4 (3)<br>the individual plots to be<br>approval of lay out framework<br>e dimension / extent. |
| youts where in a part or full<br>n sold through a registered sale<br>2016 shall be Considered for<br>ules.                                       |
| H & UD (UD4 (3) Dept<br>are exempted for the plots sold                                                                                          |
| hole, which is located in Public<br>anal etc.,shall not be eligible for                                                                          |
| gularise the individual plot by<br>at of ownership documents i.e.,<br>t.                                                                         |
| ts shall be regularized under<br>ntial usage.                                                                                                    |
| $\frac{P.P.D}{L.O} \xrightarrow{(Regularization NO : \frac{1717}{2018})}{APPROVED}$ $VIDE LETTER NO : Reg.L/14455 / 2018$ $DATE : / 08/2018$     |
| OFFICE COPY<br>FOR MEMBER SECRETARY<br>CHENNAI METROPOLITAN<br>DEVELOPMENT AUTHORITY                                                             |
|                                                                                                                                                  |
|                                                                                                                                                  |
|                                                                                                                                                  |