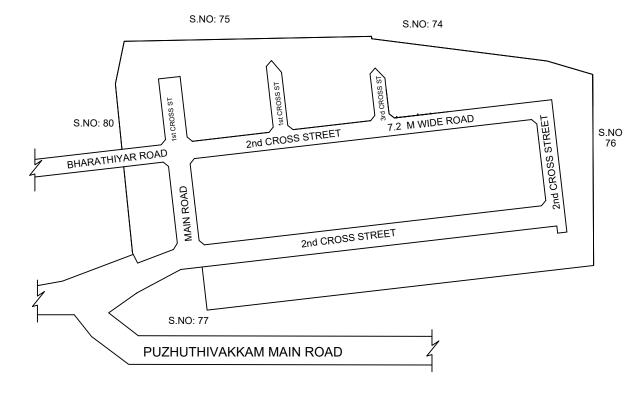

## **OFFICE COPY**

FOR DEPUTY PLANNER CHENNAI METROPOLITAN DEVELOPMENT AUTHORITY

IN-PRINCIPLE APPROVAL OF LAYOUT FRAMEWORK IN S.NO:75PT & 76PT OF ULLAGARAM VILLAGE, GREATER CHENNAI CORPORATION AS PER G.O.(Ms) No:78 H&UD UD4 (3) DEPT. DT:04.05.2017 AND G.O.(Ms) No:172 H&UD UD4 (3) DEPT. DT:13.10.2017 AND OFFICE ORDER NO.15/2018 DT: 12.12.2018.

LEGEND

□ LAYOUT BOUNDARY ROAD ☐ EXG. ACCESS ROAD

P.P.D (Regularization NO: 2017) L.O

**APPROVED** 

VIDE LETTER NO

: Reg.L /2839/ 2019

DATE : /08/ 2019