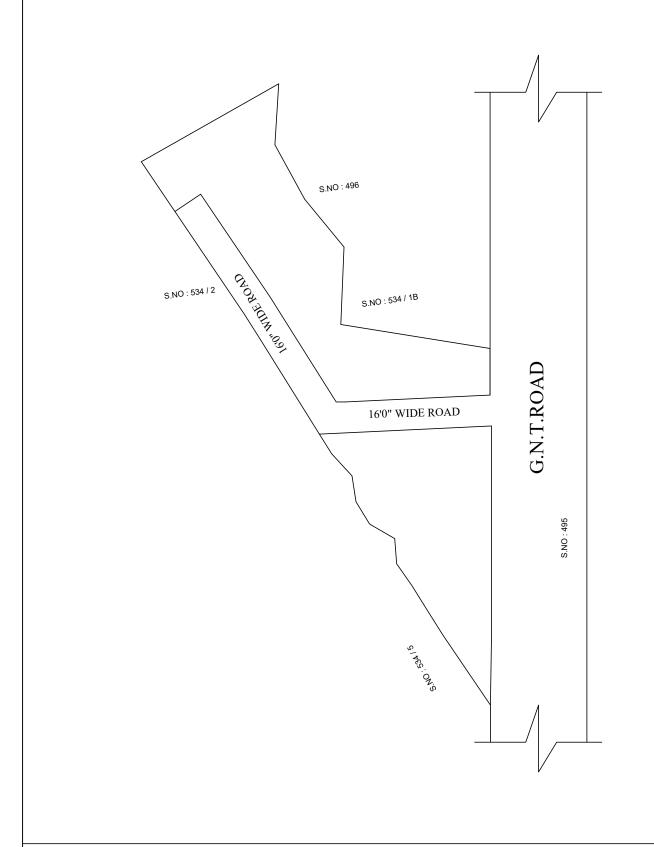

## OFFICE COPY

FOR MEMBER SECRETARY CHENNAI METROPOLITAN DEVELOPMENT AUTHORITY

IN-PRINCIPLE APPROVAL OF LAYOUT FRAMEWORK IN S.No:534/1A AT SHOLAVARAM VILLAGE OF SHOLAVARAM PANCHAYAT UNION, AS PER G.O.(Ms) No:78 H&UD UD4 (3) DEPT. DT:04.05.2017 AND G.O.(Ms) No:172 H&UD UD4 (3) DEPT. DT:13.10.2017

SCALE: 1" = 66' (ALL MEASUREMENTS ARE IN FEET)