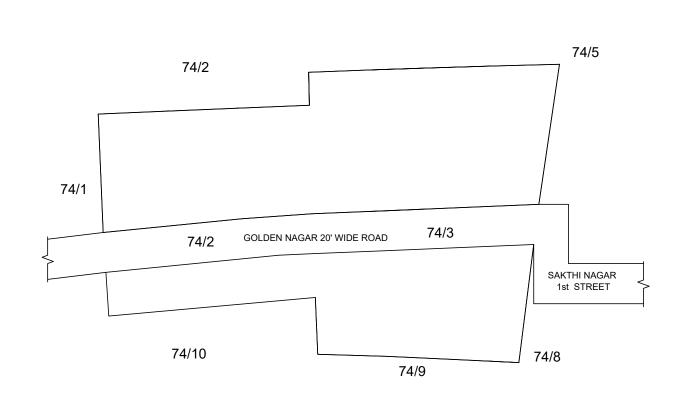

|                                                                                                                                                                          | LEGEND<br>LAYOUT BOUNDARY<br>ROAD<br>EXG. ROAD | P<br>I<br>VIE<br>DA' |
|--------------------------------------------------------------------------------------------------------------------------------------------------------------------------|------------------------------------------------|----------------------|
| IN-PRINCIPLE APPROVAL OF LAYOUT FRAMEWORK IN S.No:74/2,3 AT F<br>GREATER CHENNAI CORPORATION AS PER G.O.(Ms) No:78 H&UD UD4 (<br>No:172 H&UD UD4 (3) DEPT. DT:13.10.2017 |                                                |                      |