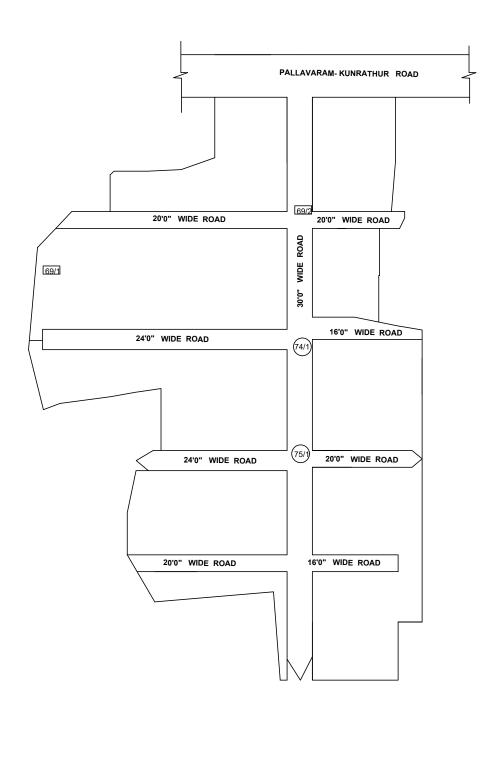

OFFICE COPY

FOR MEMBER SECRETARY CHENNAI METROPOLITAN DEVELOPMENT AUTHORITY

IN-PRINCIPLE APPROVAL OF LAYOUT FRAMEWORK IN S.No:69 /1,69 /2,70 /1,70 /3 PART 73 PART , 74 /1,74 /2, 75/1,75 /2 AT KUNDRATHUR VILLAGE OF KUNDRATHUR TOWN PANCHAYAT AS PER G.O.(Ms) No:78 H&UD UD4 (3) DEPT. DT:04.05.2017 AND G.O.(Ms) No:172 H&UD UD4 (3) DEPT. DT:13.10.2017

LEGEND

LAYOUT BOUNDARY
ROAD
EXG. ROAD

 $\frac{\text{P.P.D}}{\text{L.O}} \quad \underset{\text{2017}}{\text{(Regularization NO : } } \quad \frac{1725}{2018}$ 

**APPROVED** 

VIDE LETTER NO DATE : Reg.L / 14663 / 2018 : / 08/ 2018

SCALE: 1" = 66' (ALL MEASUREMENTS ARE IN FEET)