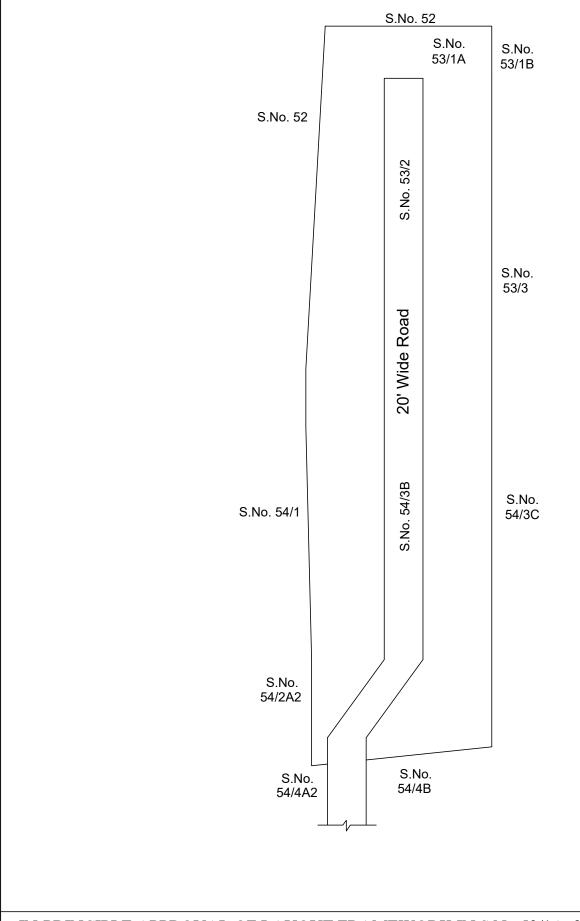

# APPROVED

VIDE LETTER NO : Reg.L /14690/ 2018 DATE : / 08/ 2018

FOR MEMBER SECRETARY CHENNAI METROPOLITAN DEVELOPMENT AUTHORITY

OFFICE COPY

IN-PRINCIPLE APPROVAL OF LAYOUT FRAMEWORK IN S.No:53/1A, 2 & 54/3B AT POONAMALLEE VILLAGE OF POONAMALLEE MUNICIPALITY, AS PER G.O.(Ms) No:78 H&UD UD4 (3) DEPT. DT:04.05.2017 AND G.O.(Ms) No:172 H&UD UD4 (3) DEPT. DT:13.10.2017

SCALE: 1" = 66' (ALL MEASUREMENTS ARE IN FEET)