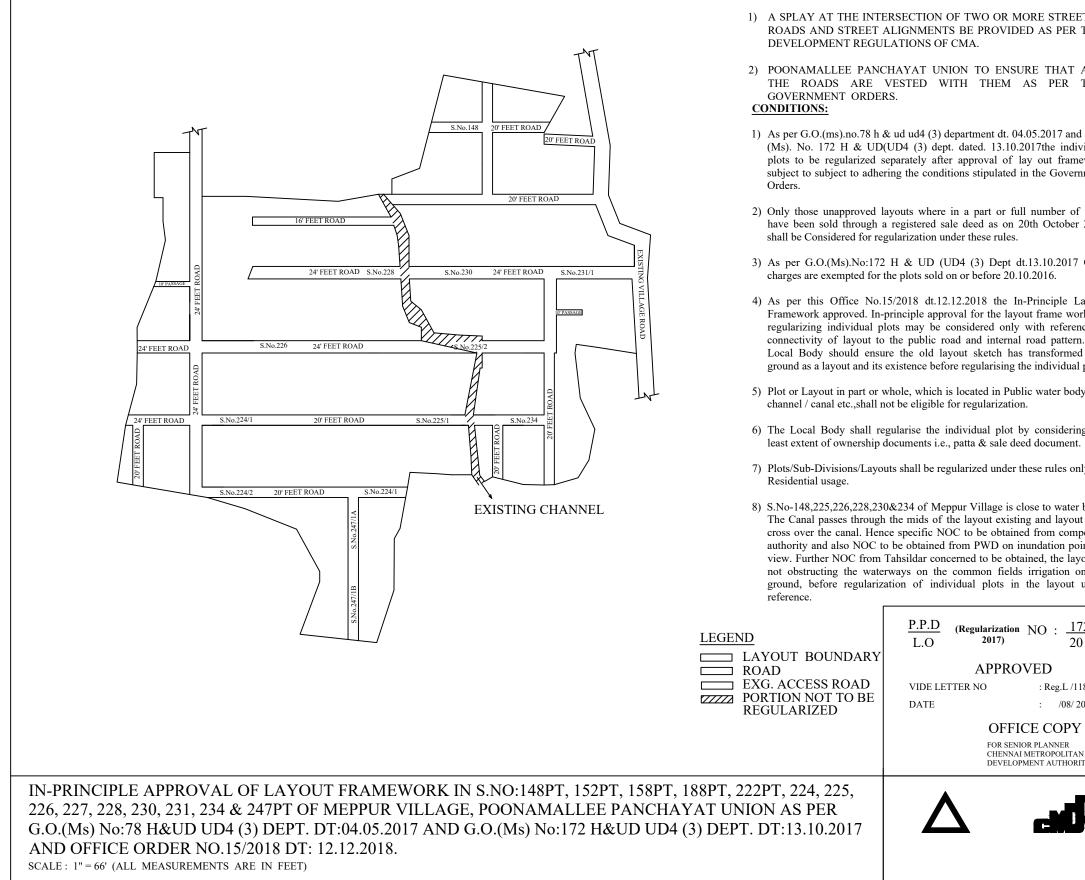

## NOTE:

- 1) A SPLAY AT THE INTERSECTION OF TWO OR MORE STREETS / ROADS AND STREET ALIGNMENTS BE PROVIDED AS PER THE
- 2) POONAMALLEE PANCHAYAT UNION TO ENSURE THAT ALL THE ROADS ARE VESTED WITH THEM AS PER THE
- 1) As per G.O.(ms).no.78 h & ud ud4 (3) department dt. 04.05.2017 and G.O. (Ms). No. 172 H & UD(UD4 (3) dept. dated. 13.10.2017the individual plots to be regularized separately after approval of lay out framework subject to subject to adhering the conditions stipulated in the Government
- 2) Only those unapproved layouts where in a part or full number of plots have been sold through a registered sale deed as on 20th October 2016 shall be Considered for regularization under these rules.
- 3) As per G.O.(Ms).No:172 H & UD (UD4 (3) Dept dt.13.10.2017 OSR charges are exempted for the plots sold on or before 20.10.2016.
- 4) As per this Office No.15/2018 dt.12.12.2018 the In-Principle Layout Framework approved. In-principle approval for the layout frame work for regularizing individual plots may be considered only with reference to connectivity of layout to the public road and internal road pattern. The Local Body should ensure the old layout sketch has transformed into ground as a layout and its existence before regularising the individual plot.
- 5) Plot or Layout in part or whole, which is located in Public water body like channel / canal etc., shall not be eligible for regularization.
- 6) The Local Body shall regularise the individual plot by considering the least extent of ownership documents i.e., patta & sale deed document.
- 7) Plots/Sub-Divisions/Layouts shall be regularized under these rules only for
- 8) S.No-148,225,226,228,230&234 of Meppur Village is close to water body, The Canal passes through the mids of the layout existing and layout road cross over the canal. Hence specific NOC to be obtained from competent authority and also NOC to be obtained from PWD on inundation point of view. Further NOC from Tahsildar concerned to be obtained, the layout is not obstructing the waterways on the common fields irrigation on the ground, before regularization of individual plots in the layout under