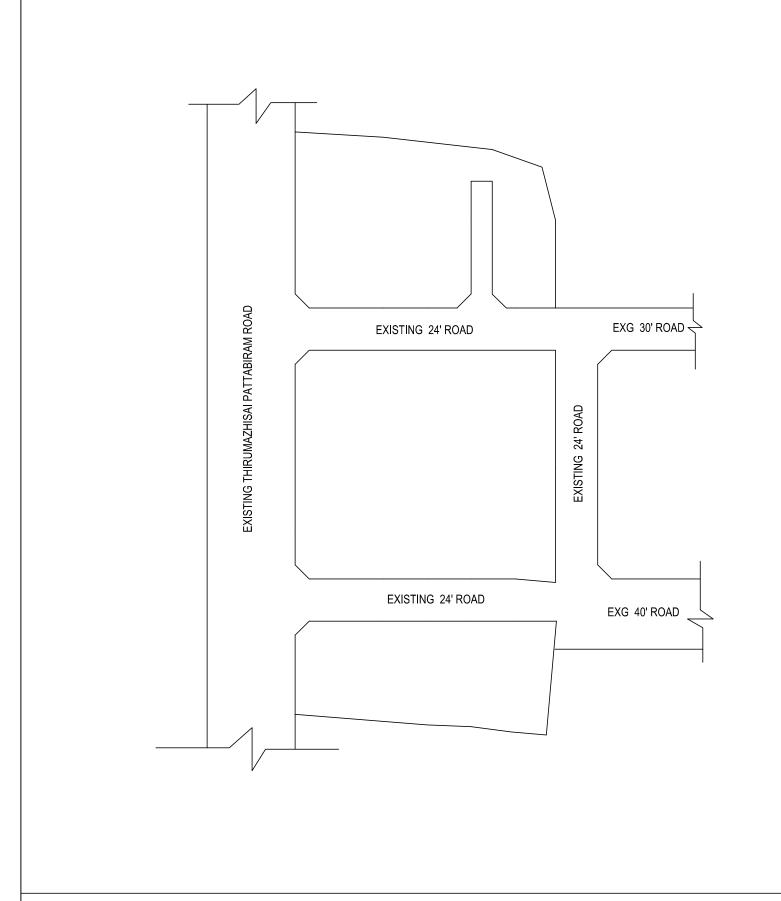

VIDE LETTER NO : DATE :

: Reg.L /14456/ 2018 : / 08/ 2018

OFFICE COPY

FOR MEMBER SECRETARY CHENNAI METROPOLITAN DEVELOPMENT AUTHORITY

IN-PRINCIPLE APPROVAL OF LAYOUT FRAMEWORK IN S.No.121/1,121/2,122,144/2,95,95/2 AT THIRUMAZHISAI VILLAGE OF THIRUMAZHISAI TOWN PANCHAYAT AS PER G.O.(Ms) No:78 H&UD UD4 (3) DEPT. DT:04.05.2017 AND G.O.(Ms) No:172 H&UD UD4 (3) DEPT. DT:13.10.2017

SCALE: 1" = 66' (ALL MEASUREMENTS ARE IN FEET)

LEGEND

LAYOUT BOUNDARY
ROAD
EXG. ROAD

 $\begin{array}{ccc} \underline{P.P.D} \\ L.O \end{array} \quad \begin{array}{c} \text{(Regularization NO:} & \underline{1727} \\ \textbf{2017)} \end{array} \quad \begin{array}{c} 1727 \\ \hline 2018 \end{array}$ 