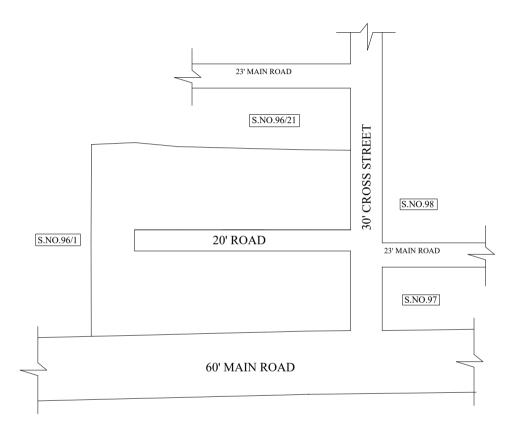

LEGENE

LAYOUT BOUNDARY

ROAD

EXG. ROAD

P.P.D (Regularization 2017)

NO:  $\frac{173}{2019}$ 

APPROVED

VIDE LETTER NO DATE

: Reg.L /18095/ 2018 : /01/ 2019

OFFICE COPY

FOR DEPUTY PLANNER CHENNAI METROPOLITAN DEVELOPMENT AUTHORITY

IN-PRINCIPLE APPROVAL OF LAYOUT FRAMEWORK IN S.No:96/1 AT MADIPAKKAM VILLAGE OF GREATER CHENNAI CORPORATION AS PER G.O.(Ms) No:78 H&UD UD4 (3) DEPT. DT:04.05.2017 AND G.O.(Ms) No:172 H&UD UD4 (3) DEPT. DT:13.10.2017 AND OFFICE ORDER NO.15/2018 DT:12.12.2018.

SCALE: 1" = 66' (ALL MEASUREMENTS ARE IN FEET)