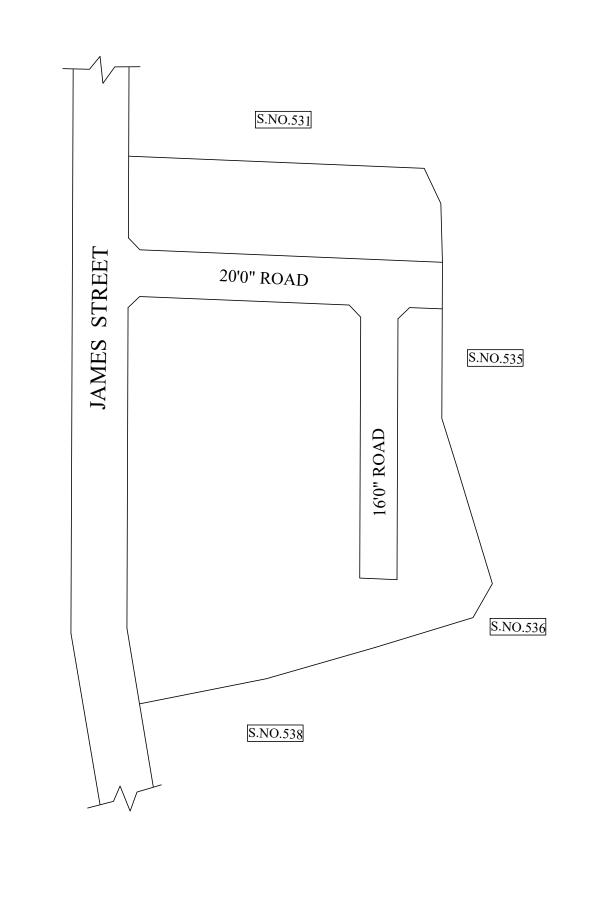

## OFFICE COPY

FOR MEMBER SECRETARY CHENNAI METROPOLITAN DEVELOPMENT AUTHORITY

IN-PRINCIPLE APPROVAL OF LAYOUT FRAMEWORK IN S.No:534/3 AT POONAMALLEE VILLAGE OF POONAMALLEE MUNICIPALITY, AS PER G.O.(Ms) No:78 H&UD UD4 (3) DEPT. DT:04.05.2017 AND G.O.(Ms) No:172 H&UD UD4 (3) DEPT. DT:13.10.2017

SCALE: 1" = 66' (ALL MEASUREMENTS ARE IN FEET)

## **LEGEND**

LAYOUT BOUNDARY
ROAD
EXG. ROAD

P.P.D (Regulariza

(Regularization NO 2017)

NO:  $\frac{1734}{2018}$ 