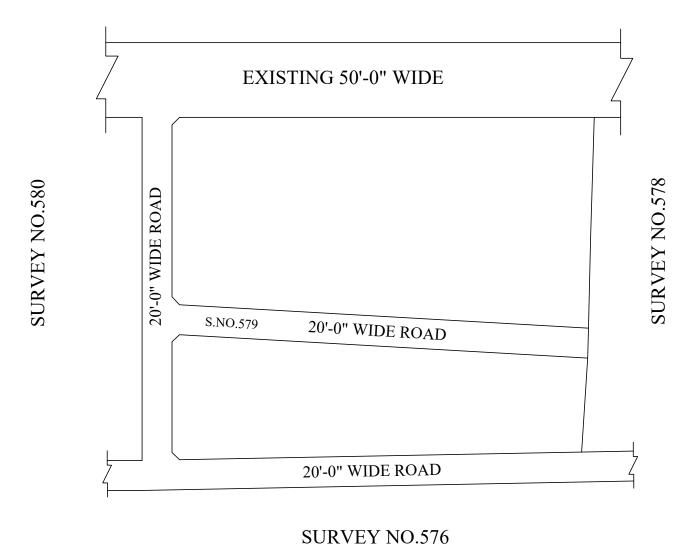

## SURVEY NO.582

DATE : / 08/ 2018

OFFICE COPY

FOR MEMBER SECRETARY CHENNAI METROPOLITAN DEVELOPMENT AUTHORITY

IN-PRINCIPLE APPROVAL OF LAYOUT FRAMEWORK IN S.No:579 AT AMBATTUR VILLAGE OF GREATER CHENNAI CORPORATION AS PER G.O.(Ms) No:78 H&UD UD4 (3) DEPT. DT:04.05.2017 AND G.O.(Ms) No:172 H&UD UD4 (3) DEPT. DT:13.10.2017

SCALE: 1" = 66' (ALL MEASUREMENTS ARE IN FEET)