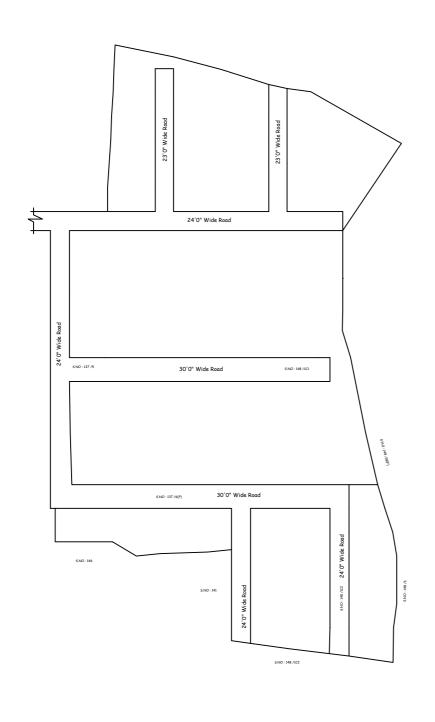

## **NOTE:**

- A SPLAY AT THE INTERSECTION OF TWO OR MORE STREETS / ROADS AND STREET ALIGNMENTS BE PROVIDED AS PER THE DEVELOPMENT REGULATIONS OF CMA.
- PUZHAL PANCHAYAT UNION TO ENSURE THAT ALL THE ROADS ARE VESTED WITH THEM AS PER THE GOVERNMENT ORDERS.

## **CONDITIONS:**

- As per G.O.(ms).no.78 h & ud ud4 (3) department dt. 04.05.2017 and G.O. (Ms). No. 172 H & UD(UD4 (3) dept. dated. 13.10.2017the individual plots to be regularized separately after approval of lay out framework subject to adhering the conditions stipulated in the Government Orders.
- 2) Only those unapproved layouts where in a part or full number of plots have been sold through a registered sale deed as on 20th October 2016 shall be Considered for regularization under these rules.
- 3) As per G.O.(Ms).No:172 H & UD (UD4 (3) Dept dt.13.10.2017 OSR charges are exempted for the plots sold on or before 20.10.2016.
- 4) As per this Office No.15/2018 dt.12.12.2018 the In-Principle Layout Framework approved. In-principle approval for the layout frame work for regularizing individual plots may be considered only with reference to connectivity of layout to the public road and internal road pattern. The Local Body should ensure the old layout sketch has transformed into ground as a layout and its existence before regularising the individual plot.
- 5) Plot or Layout in part or whole, which is located in Public water body like channel / canal etc.,shall not be eligible for regularization.
- 6) The Local Body shall regularise the individual plot by considering the least extent of ownership documents i.e., patta & sale deed document.
- 7) Plots/Sub-Divisions/Layouts shall be regularized under these rules only for Residential usage.
- 8) S.No.148 of Layon Pulliyon Village is close to water body, Hence The Local Body has to obtain NOC from PWD on inundation point of view and NOC from Tahsildar concerned, to be obtained that the layout is not obstructing the water ways on the common fields irrigation on the ground, before regularization of individual plots in the layout under the reference.

LEGEND

LAYOUT BOUNDARY
ROAD
EXG. ACCESS ROAD

 $\frac{P.P.D}{L.O} \quad \begin{array}{c} \text{(Regularization NO:} \quad \underline{1740} \\ 2017) \end{array}$ 

**APPROVED** 

VIDE LETTER NO

: Reg.L /13502/ 2019

DATE : /08/ 2019

**OFFICE COPY** 

FOR DEPUTY PLANNER CHENNAI METROPOLITAN DEVELOPMENT AUTHORITY

IN-PRINCIPLE APPROVAL OF LAYOUT FRAMEWORK IN S.NO:137PT & 148PT OF LAYON PULLIYON VILLAGE, PUZHAL PANCHAYAT UNION AS PER G.O.(Ms) No:78 H&UD UD4 (3) DEPT. DT:04.05.2017 AND G.O.(Ms) No:172 H&UD UD4 (3) DEPT. DT:13.10.2017 AND OFFICE ORDER NO.15/2018 DT: 12.12.2018.

SCALE: 1" = 66' (ALL MEASUREMENTS ARE IN FEET)