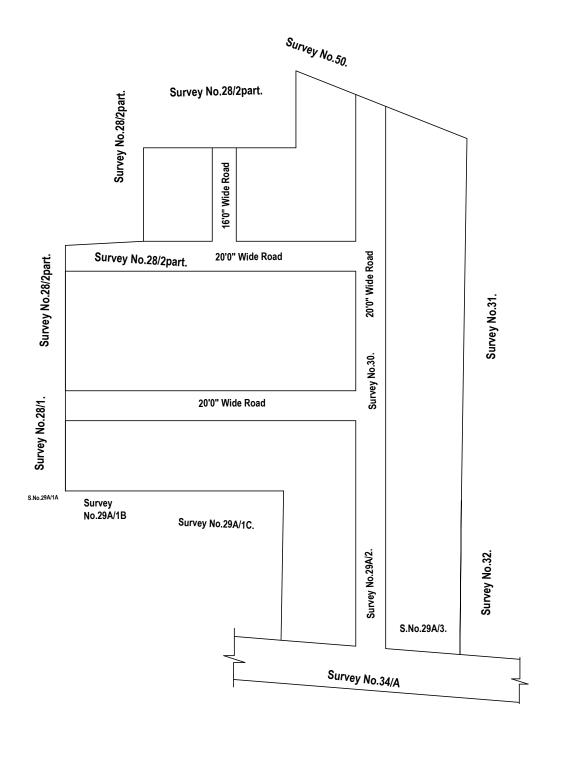

**OFFICE COPY** 

FOR MEMBER SECRETARY CHENNAI METROPOLITAN DEVELOPMENT AUTHORITY

IN-PRINCIPLE APPROVAL OF LAYOUT FRAMEWORK IN S.No:28/2pt,29Apt,30, AT MEPPUR VILLAGE OF POONAMALLEE PANCHAYAT UNION AS PER G.O.(Ms) No:78 H&UD UD4 (3) DEPT. DT:04.05.2017 AND G.O.(Ms) No:172 H&UD UD4 (3) DEPT. DT:13.10.2017