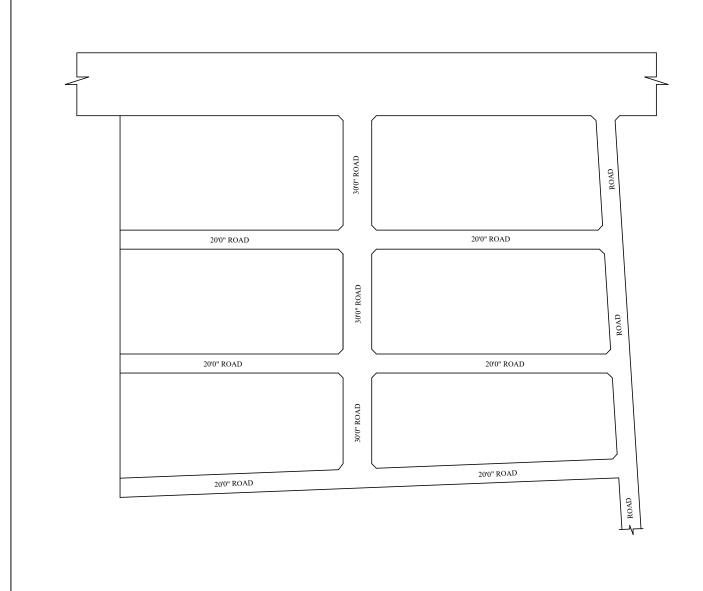

OFFICE COPY

FOR MEMBER SECRETARY CHENNAI METROPOLITAN DEVELOPMENT AUTHORITY

IN-PRINCIPLE APPROVAL OF LAYOUT FRAMEWORK IN S.No:132/1 AT POONTHANDALAM VILLAGE OF KUNDRATHUR PANCHAYAT UNION AS PER G.O.(Ms) No:78 H&UD UD4 (3) DEPT. DT:04.05.2017 AND G.O.(Ms) No:172 H&UD UD4 (3) DEPT. DT:13.10.2017

SCALE: 1" = 66' (ALL MEASUREMENTS ARE IN FEET)

LAYOUT BOUNDARY

ROAD

 ☐ EXG. ROAD

P.P.D (Regularization NO L.O

2018

**APPROVED** 

VIDE LETTER NO

: Reg.L /14651/ 2018 : / 08/ 2018

## NOTE:

- 1) A SPLAY AT THE INTERSECTION OF TWO OR MORE STREETS / ROADS AND STREET ALIGNMENTS BE PROVIDED AS PER THE DEVELOPMENT REGULATIONS OF CMA.
- 2) KUNDRATHUR PANCHAYAT UNION TO ENSURE THAT ALL THE ROADS ARE VESTED WITH THEM AS PER THE GOVERNMENT