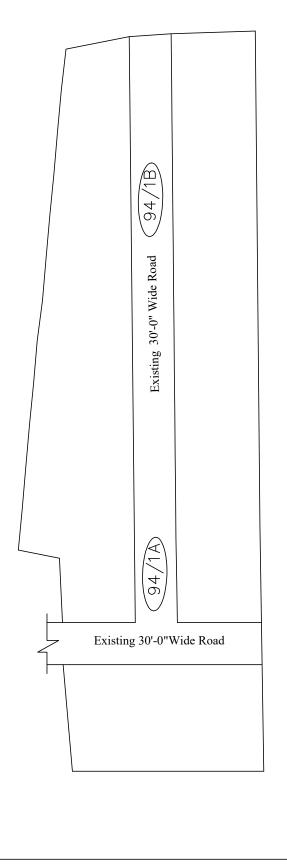

LEGEND

LAYOUT BOUNDARY
ROAD
EXG. ROAD

 $\frac{\text{P.P.D}}{\text{L.O}}$  (Regularization NO:  $\frac{1746}{2018}$ 

**APPROVED** 

VIDE LETTER NO DATE

: Reg.L / 15124 / 2018 : / 08/ 2018

OFFICE COPY

FOR MEMBER SECRETARY CHENNAI METROPOLITAN DEVELOPMENT AUTHORITY

IN-PRINCIPLE APPROVAL OF LAYOUT FRAMEWORK IN S.No:94/1A & 94/1B, AT VARADHARAJAPURAM VILLAGE OF KUNDRATHUR PANCHAYAT UNION AS PER G.O.(Ms) No:78 H&UD UD4 (3) DEPT. DT:04.05.2017 AND G.O.(Ms) No:172 H&UD UD4 (3) DEPT. DT:13.10.2017

V

SCALE: 1" = 66' (ALL MEASUREMENTS ARE IN FEET)