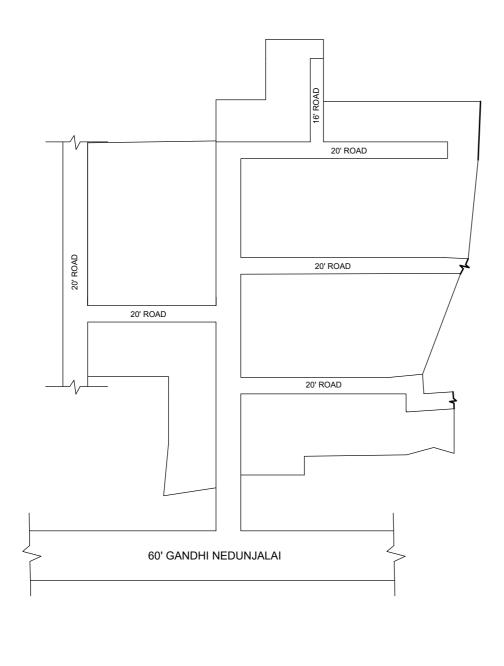

IN-PRINCIPLE APPROVAL OF LAYOUT FRAMEWORK IN S.NO:57PT OF ORAGADAM VILLAGE, GREATER CHENNAI CORPORATION AS PER G.O.(Ms) No:78 H&UD UD4 (3) DEPT. DT:04.05.2017 AND G.O.(Ms) No:172 H&UD UD4 (3) DEPT. DT:13.10.2017 AND OFFICE ORDER NO.15/2018 DT: 12.12.2018.

SCALE: 1" = 66' (ALL MEASUREMENTS ARE IN FEET)