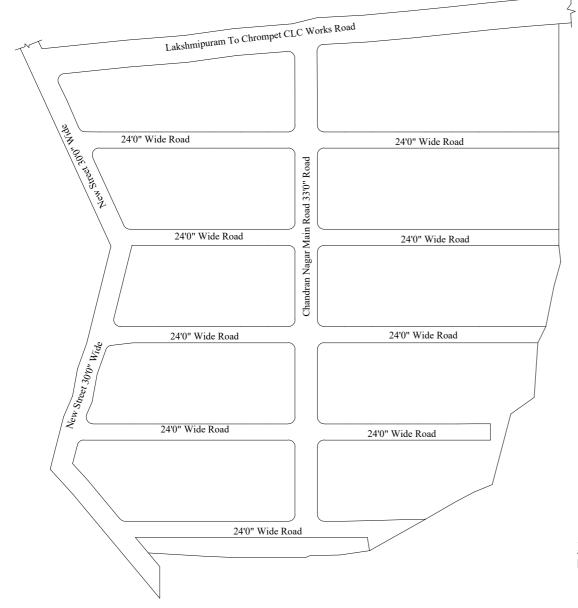

IN-PRINCIPLE APPROVAL OF LAYOUT FRAMEWORK IN S.NO:387 & 388 OF THIRUNEERMALAI VILLAGE, THIRUNEERMALAI TOWN PANCHAYAT AS PER G.O.(Ms) No:78 H&UD UD4 (3) DEPT. DT:04.05.2017 AND G.O.(Ms) No:172 H&UD UD4 (3) DEPT. DT:13.10.2017 AND OFFICE ORDER NO.15/2018 DT:12.12.2018.

## NOTE:

- 1) A SPLAY AT THE INTERSECTION OF TWO OR MORE STREETS / ROADS AND STREET ALIGNMENTS BE PROVIDED AS PER THE DEVELOPMENT REGULATIONS OF CMA.
- 2) THIRUNEERMALAI TOWN PANCHAYAT TO ENSURE THAT ALL THE ROADS ARE VESTED WITH THEM AS PER THE GOVERNMENT ORDERS.

## **CONDITIONS:**

- 1) As per G.O.(ms).no.78 h & ud ud4 (3) department dt. 04.05.2017 and G.O. (Ms). No. 172 H & UD(UD4 (3) dept. dated. 13.10.2017the individual plots to be regularized separately after approval of lay out framework subject to adhering the conditions stipulated in the Government Orders.
- 2) Only those unapproved layouts where in a part or full number of plots have been sold through a registered sale deed as on 20th October 2016 shall be Considered for regularization under these rules.
- 3) As per G.O.(Ms).No:172 H & UD (UD4 (3) Dept dt.13.10.2017 OSR charges are exempted for the plots sold on or before 20.10.2016.
- 4) As per this Office No.15/2018 dt.12.12.2018 the In-Principle Layout Framework approved. In-Principle approval for the layout framework for regularizing individual plots may be considered only with reference to connectivity of layout to the public road and internal road pattern. The Local Body should ensure the old layout sketch has transformed into ground as a layout and its existence before regularizing the individual plot.
- 5) Plot or Layout in part or whole, which is located in Public water body like channel / canal etc., shall not be eligible for regularization.
- 6) The Local Body shall regularise the individual plot by considering the least extent of ownership documents i.e., patta & sale deed document.
- 6) Plots / Sub-division / Layouts Shall be regularized under these rules only for residential usage.