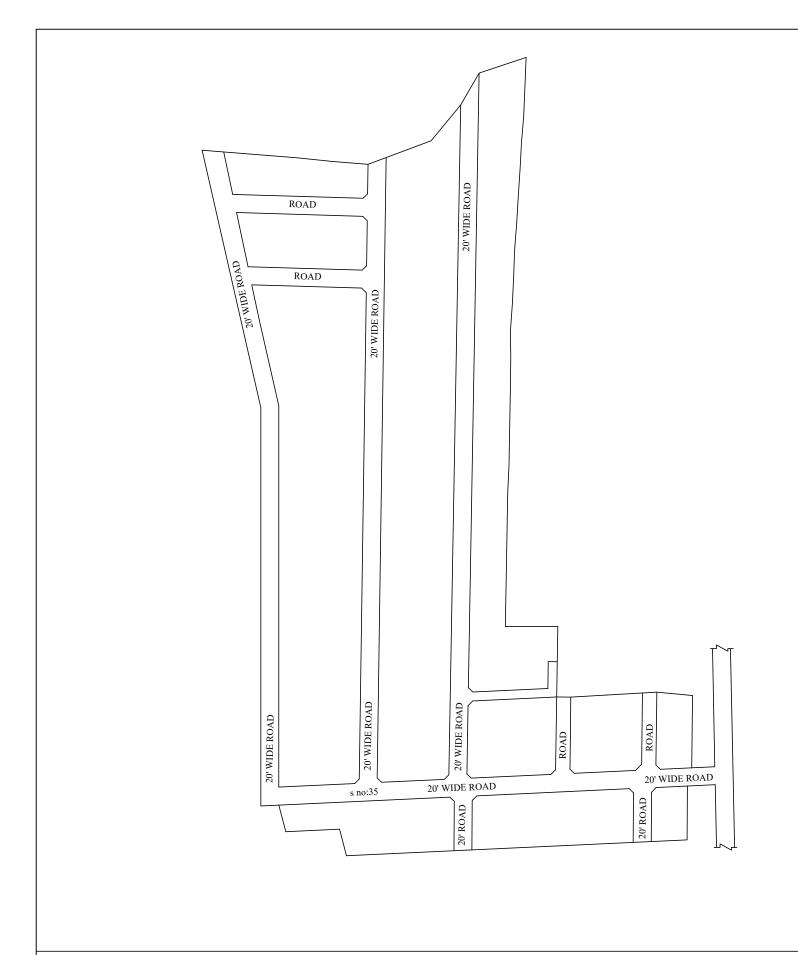

**LEGEND** 

LAYOUT BOUNDARY

ROAD

EXG. ROAD

 $\frac{\text{P.P.D}}{\text{L.O}}$  (Regularization NO:  $\frac{1751}{2018}$ 

**APPROVED** 

VIDE LETTER NO : Reg.L / 12911 / 2018

DATE : / 08/ 2018

**OFFICE COPY** 

FOR MEMBER SECRETARY CHENNAI METROPOLITAN DEVELOPMENT AUTHORITY

IN-PRINCIPLE APPROVAL OF LAYOUT FRAMEWORK IN S.No:35 & 36, AT THIRUVERKADU VILLAGE OF THIRUVERKADU MUNICIPALITY AS PER G.O.(Ms) No:78 H&UD UD4 (3) DEPT. DT:04.05.2017 AND G.O.(Ms) No:172 H&UD UD4 (3) DEPT. DT:13.10.2017

SCALE: 1" = 66' (ALL MEASUREMENTS ARE IN FEET)