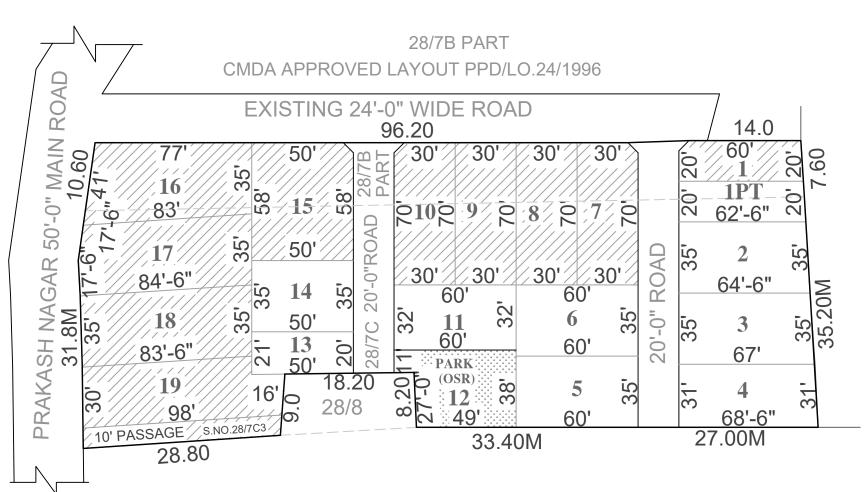

AREA STATEMENT

TOTAL EXTENT 48787 SQ.FT.

ROAD AREA 5070 SQ.FT.

PLOTTABLE AREA 43717 SQ.FT.

SOLD OUT AREA 24050 SQ.FT.

UNSOLD AREA 19667 SQ.FT.

10% OF THE TOTAL AREA

OF UN SOLD PLOTS REQUIRED FOR OSR 1967 SQ.FT.

**OSR PROVIDED** 1991 SQ.FT.

UNSOLD AREA (EXCLUDING 10% OF OSR) 17676 SQ.FT.

PLOT NO'S (12) RESERVD FOR OSR 01 Nos. SOLD PLOTS

UN SOLD PLOTS 09 Nos.

TOTAL NO. OF PLOTS 20 Nos.

NOTE:

1. A SPLAY AT THE INTERSECTION OF TWO OR MORE STREETS / ROADS SHALL BE PROVIDED AS PER TNCDBR RULE 47.

2. ROAD AREA 5070 SQFT AND PARK AREA 1991 SQFT GIFTED TO THE EXECUTIVE OFFICER, THIRUNINRAVUR TOWN PANCHAYAT VIDE GIFT DEED DOCUMENT NO. 12011 / 2019 DATED 22.08.2019.

CONDITIONS:

- 1) As per G.O.(Ms).No.78 H & UD UD4 (3) department dt. 04.05.2017 and G.O. (Ms). No. 172 H & UD(UD4 (3) dept. dated. 13.10.2017the individual plot to be regularised separately after approval of lay out framework
- 2) As per this Office No.15/2018 dt.12.12.2018 the In-Principle Layout framework approved. In principle approval for the layout frame work for regularizing individual plots may be considered only with reference to connectivity of layout to the public road and internal road pattern.
- 3) Only those unapproved layouts where a part or full number of plots have been sold through a registered sale deed as on 20 th October 2016 shall be Considered for regularization under these rules.
- 4) As per G.O.(Ms).No.172H & UD ( UD4 (3) Dept dt. 13.10.2017 OSR charges are exempted for the plots sold on or before 20.10.2016.
- 5) Plots / Sub-divisions / Layouts shall be regularised under these rules only for "Residential Usage" and subject to connectivty of layout to the public road and internal road pattern, shall be ensured by the local body.
- 6) The Local Body should ensure the layout sketch has transformed into gorund as a layout and its existance, and also conformity with the Government orders. The Shape and dimension of the layout framework is based on the sketch furnished by the applicant which was forwarded by the local body to CMDA. Hence any variation in the dimension and extent has to sorted out with respect to the FMB of the site by local body and the applicant. LEGEND

ROAD

PARK

SOLD OUT PLOTS

P.P.D (Regularisation NO:

1753 2019

: Reg.L / 15767 / 2018

10 Nos.

**APPROVED** 

VIDE LETTER NO DATE

: 13 / 09/ 2019

OFFICE COPY

FOR DEPUTY PLANNER

REGULARISATION OF LAYOUT FRAMEWORK IN S.NO.28/7BPART & 28/7C & 7C3 AT THIRUNINDRAVUR VILLAGE OF THIRUNINDRAVUR TOWN PANCHAYAT AS PER G.O.(Ms).No.78 H & UD UD4 (3) DEPARTMENT DT.04.05.2017 AND G.O. (Ms). No. 172 H & UD(UD4 (3) dept. dated.13.10.2017