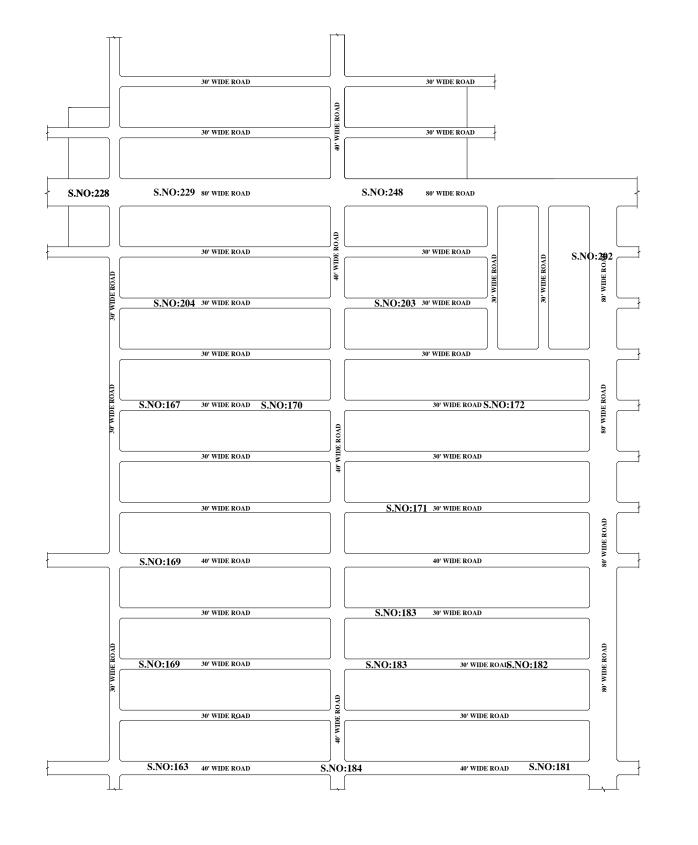

VIDE LETTER NO : Reg.L /14444/ 2018 DATE : / 09/ 2018

OFFICE COPY

FOR MEMBER SECRETARY CHENNAI METROPOLITAN DEVELOPMENT AUTHORITY

IN-PRINCIPLE APPROVAL OF LAYOUT FRAMEWORK IN S.No:170/1,2,3,4,5,7 to 16, 171/2 to 8, 172/1 to 6, 181/1 to 9, 183/1,2,3, 184/1,2,3, 202/1 to 4,6,7, 203/1,3,4, 204/1,2, 228/1,13C,14A,14B, 229/2 to 8, 248/5,6,7,8 167/3, 169/1,2,3, 182/1,2, 163/1 to 12 AT VICHUR VILLAGE OF SHOLAVARAM PANCHAYAT UNION, AS PER G.O.(Ms) No:78 H&UD UD4 (3) DEPT. DT:04.05.2017 AND G.O.(Ms) No:172 H&UD UD4 (3) DEPT. DT:13.10.2017 SCALE: 1" = 66' (ALL MEASUREMENTS ARE IN FEET)