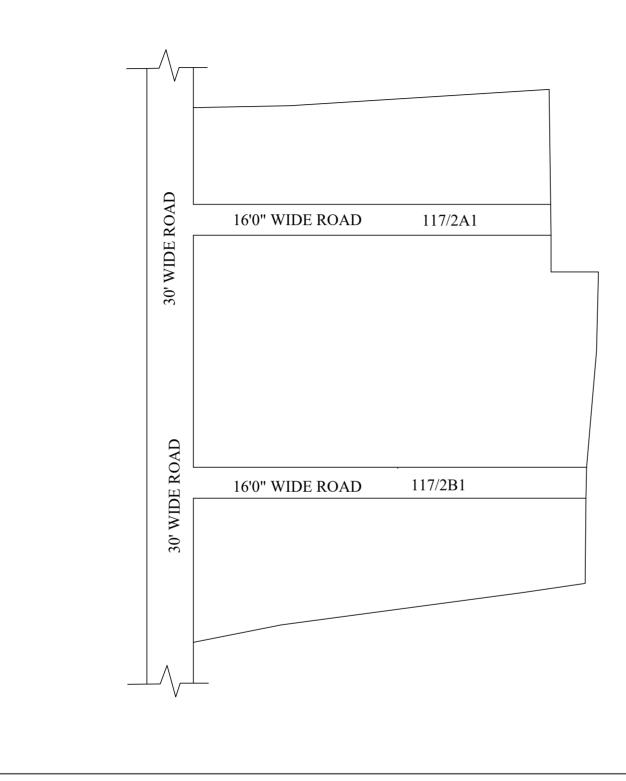

**LEGEND** 

☐ LAYOUT BOUNDARY☐ ROAD☐ EXG. ROAD

 $\frac{P.P.D}{I.O}$ 

(Regularization NO: 2017)

017)

**APPROVED** 

VIDE LETTER NO

: Reg.L /20252/ 2018

DATE

: /01/2019

176

OFFICE COPY

FOR DEPUTY PLANNER CHENNAI METROPOLITAN DEVELOPMENT AUTHORITY

IN-PRINCIPLE APPROVAL OF LAYOUT FRAMEWORK IN S.No:117/2A&2B AT MATHUR VILLAGE OF GREATER CHENNAI CORPORATION AS PER G.O.(Ms) No:78 H&UD UD4 (3) DEPT. DT:04.05.2017 AND G.O.(Ms) No:172 H&UD UD4 (3) DEPT. DT:13.10.2017 AND OFFICE ORDER NO.15/2018 DT:12.12.2018.

SCALE: 1" = 66' (ALL MEASUREMENTS ARE IN FEET)