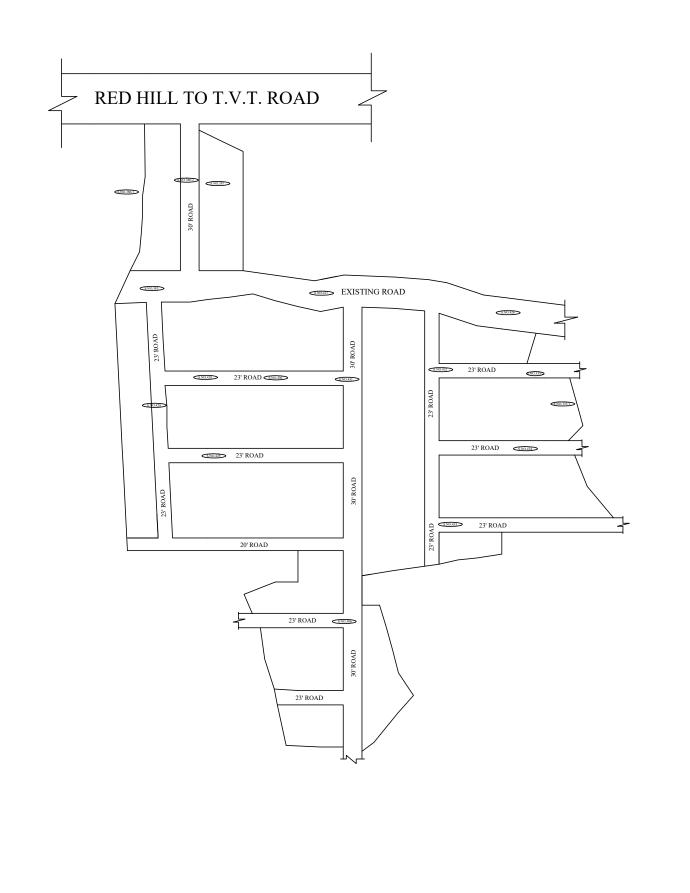

OFFICE COPY

FOR MEMBER SECRETARY CHENNAI METROPOLITAN DEVELOPMENT AUTHORITY

IN-PRINCIPLE APPROVAL OF LAYOUT FRAMEWORK IN S.No:386/2, 387, 428, 429, 430, 431, 432, 433, 434/1,2, 435/1,2& 506 AT VILANGADUPAKKAM VILLAGE OF PUZHAL PANCHAYAT UNION AS PER G.O.(Ms) No:78 H&UD UD4 (3) DEPT. DT:04.05.2017 AND G.O.(Ms) No:172 H&UD UD4 (3) DEPT. DT:13.10.2017

## **LEGEND**

LAYOUT BOUNDARY
ROAD
EXG. ROAD

 $\frac{P.P.D}{L.O} \quad \underset{\textbf{2017}}{\text{(Regularization }} \quad NO \ : \ \frac{1762}{2018}$ 

APPROVED

VIDE LETTER NO : Reg.L / 11772 / 2018

DATE : / 09/ 2018

## **NOTE:**

- 1) A SPLAY AT THE INTERSECTION OF TWO OR MORE STREETS / ROADS AND STREET ALIGNMENTS BE PROVIDED AS PER THE DEVELOPMENT REGULATIONS OF CMA.
- 2) PUZHAL PANCHAYAT UNION TO ENSURE THAT ALL THE ROADS ARE VESTED WITH THEM AS PER THE GOVERNMENT ORDERS.