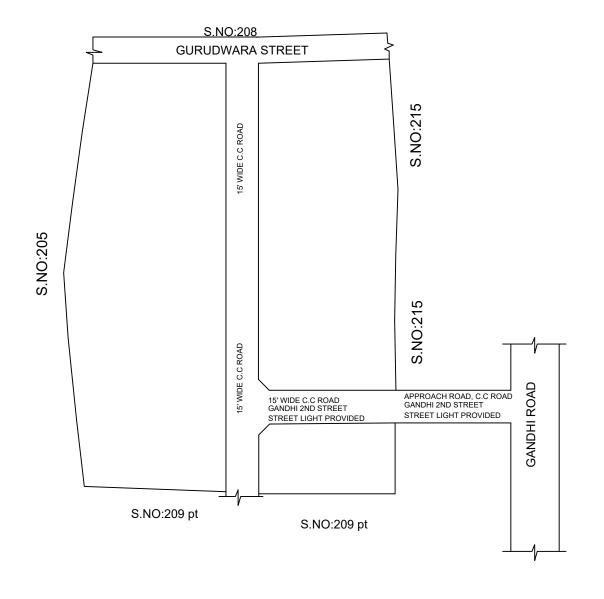

## OFFICE COPY

FOR DEPUTY PLANER CHENNAI METROPOLITAN DEVELOPMENT AUTHORITY

IN-PRINCIPLE APPROVAL OF LAYOUT FRAMEWORK IN S.NO:209/1,2PT OF MITTANAMALLEE VILLAGE, AVADI MUNICIPALITY AS PER G.O.(Ms) No:78 H&UD UD4 (3) DEPT. DT:04.05.2017 AND G.O.(Ms) No:172 H&UD UD4 (3) DEPT. DT:13.10.2017 AND OFFICE ORDER NO.15/2018 DT: 12.12.2018.

SCALE: 1" = 66' (ALL MEASUREMENTS ARE IN FEET)

## NOTE:

- 1) A SPLAY AT THE INTERSECTION OF TWO OR MORE STREETS / ROADS AND STREET ALIGNMENTS BE PROVIDED AS PER THE DEVELOPMENT REGULATIONS OF CMA.
- 2) AVADI MUNICIPALITY TO ENSURE THAT ALL THE ROADS ARE VESTED WITH THEM AS PER THE GOVERNMENT ORDERS.