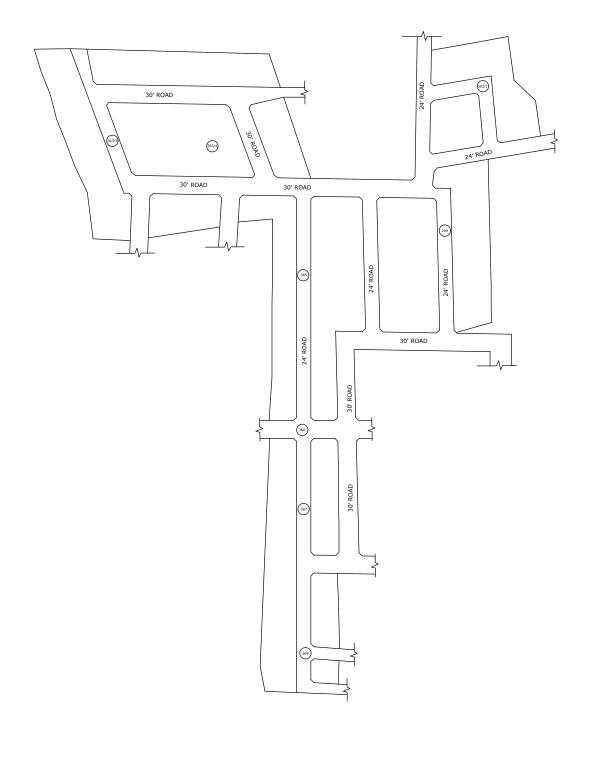

## **NOTE:**

- 1) A SPLAY AT THE INTERSECTION OF TWO OR MORE STREETS / ROADS AND STREET ALIGNMENTS BE PROVIDED AS PER THE DEVELOPMENT REGULATIONS OF CMA.
- 2) GREATER CHENNAI CORPORATION TO ENSURE THAT ALL THE ROADS ARE VESTED WITH THEM AS PER THE GOVERNMENT ORDERS.

## **CONDITIONS:**

- 1) As per G.O.(ms).no.78 h & ud ud4 (3) department dt. 04.05.2017 and G.O. (Ms). No. 172 H & UD(UD4 (3) dept. dated. 13.10.2017the individual plots to be regularized separately after approval of lay out framework subject to satisfaction of site dimension / extent.
- 2) Only those unapproved layouts where in a part or full number of plots have been sold through a registered sale deed as on 20th October 2016 shall be Considered for regularization under these rules.
- 3) As per G.O.(Ms).No:172 H & UD (UD4 (3) Dept dt.13.10.2017 OSR charges are exempted for the plots sold on or before 20.10.2016.
- 4) Plot or Layout in part or whole, which is located in Public water body like channel / canal etc., shall not be eligible for regularization.
- 5) The Local Body shall regularise the individual plot by considering the least extent of ownership documents i.e., patta & sale deed document.
- 6) Plots / Sub-division / Layouts Shall be regularized under these rules only for residential usage.

LEGEND

☐ LAYOUT BOUNDARY □ ROAD EXG. ROAD

P.P.D L.O

1767 (Regularization NO: 2018

**APPROVED** 

VIDE LETTER NO DATE

: Reg.L /15560/ 2018 : / 09/ 2018

OFFICE COPY

FOR MEMBER SECRETARY CHENNAI METROPOLITAN DEVELOPMENT AUTHORITY

IN-PRINCIPLE APPROVAL OF LAYOUT FRAMEWORK IN S.No:302/1,2, 296, 299, 353/3,4,5,6, 365, 367 & 368 AT PADI VILLAGE OF GREATER CHENNAI CORPORATION AS PER G.O.(Ms) No:78 H&UD UD4 (3) DEPT. DT:04.05.2017 AND G.O.(Ms) No:172 H&UD UD4 (3) DEPT. DT:13.10.2017

SCALE: 1" = 66' (ALL MEASUREMENTS ARE IN FEET)