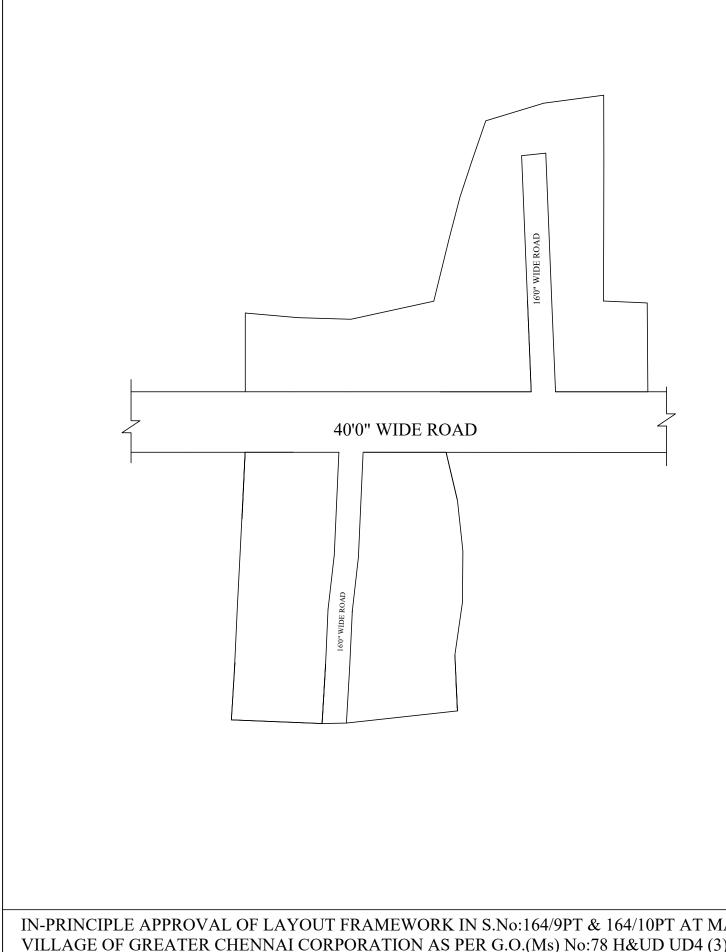

OFFICE COPY

FOR MEMBER SECRETARY CHENNAI METROPOLITAN

IN-PRINCIPLE APPROVAL OF LAYOUT FRAMEWORK IN S.No:164/9PT & 164/10PT AT MADIPAKKAM VILLAGE OF GREATER CHENNAI CORPORATION AS PER G.O.(Ms) No:78 H&UD UD4 (3) DEPT. DT:04.05.2017 AND G.O.(Ms) No:172 H&UD UD4 (3) DEPT. DT:13.10.2017

SCALE: 1" = 66' (ALL MEASUREMENTS ARE IN FEET)