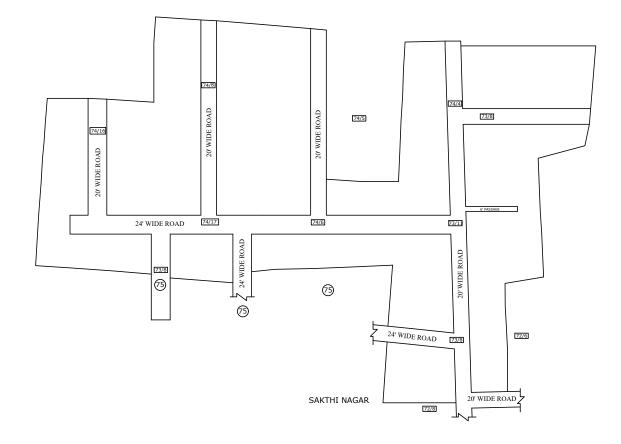

**LEGEND** 

LAYOUT BOUNDARY
ROAD
EXG. ROAD

 $\frac{\text{P.P.D}}{\text{L.O}} \quad \underset{\textbf{2017}}{\text{(Regularization NO : } \frac{1773}{2018}}$ 

**APPROVED** 

VIDE LETTER NO : Reg.L / 15374 / 2018

DATE : / 09/ 2018

OFFICE COPY

FOR MEMBER SECRETARY CHENNAI METROPOLITAN DEVELOPMENT AUTHORITY

IN-PRINCIPLE APPROVAL OF LAYOUT FRAMEWORK IN S.No:72/7,73/8 ,73/11,74/4,74/6,74/7,74/8,74/16,74/17,75 AT PUTHAGARAM VILLAGE OF GREATER CHENNAI CORPORATION AS PER G.O.(Ms) No:78 H&UD UD4 (3) DEPT. DT:04.05.2017 AND G.O.(Ms) No:172 H&UD UD4 (3) DEPT. DT:13.10.2017

**>** 

SCALE: 1" = 66' (ALL MEASUREMENTS ARE IN FEET)