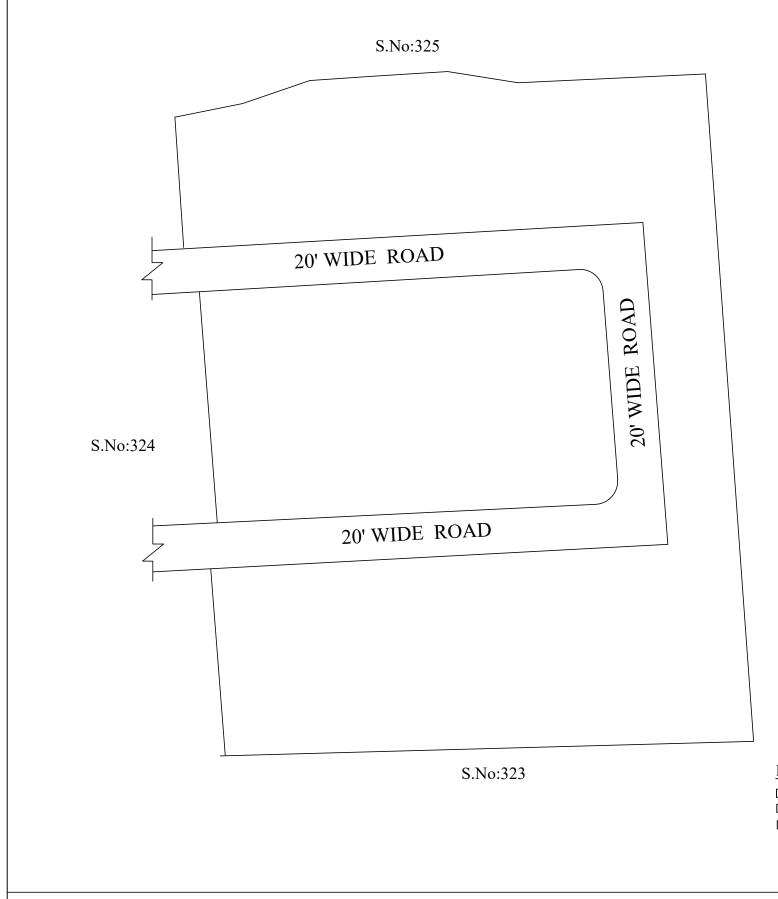

## OFFICE COPY

FOR MEMBER SECRETARY CHENNAI METROPOLITAN DEVELOPMENT AUTHORITY

IN-PRINCIPLE APPROVAL OF LAYOUT FRAMEWORK IN S.No:323 AT MANGADU VILLAGE OF MANGADU TOWN PANCHAYAT AS PER G.O.(Ms) No:78 H&UD UD4 (3) DEPT. DT:04.05.2017 AND G.O.(Ms) No:172 H&UD UD4 (3) DEPT. DT:13.10.2017

SCALE: 1" = 66' (ALL MEASUREMENTS ARE IN FEET)