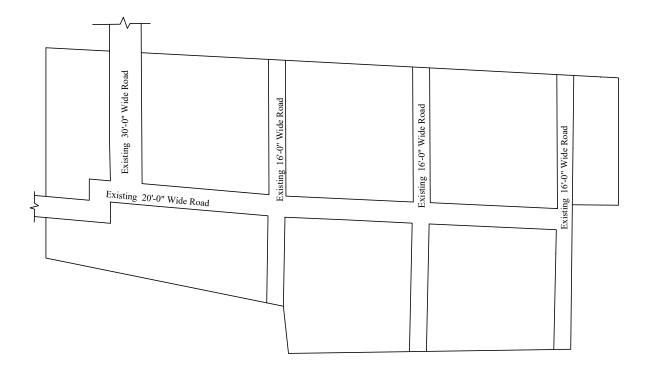

VIDE LETTER NO : Reg.L /15129/ 2018

: / 09/ 2018

**OFFICE COPY** 

FOR MEMBER SECRETARY CHENNAI METROPOLITAN DEVELOPMENT AUTHORITY

IN-PRINCIPLE APPROVAL OF LAYOUT FRAMEWORK IN S.No:353/1PT AT NADUVEERAPATTU VILLAGE OF KUNDRATHUR PANCHAYAT UNION AS PER G.O.(Ms) No:78 H&UD UD4 (3) DEPT. DT:04.05.2017 AND G.O.(Ms) No:172 H&UD UD4 (3) DEPT. DT:13.10.2017

SCALE: 1" = 66' (ALL MEASUREMENTS ARE IN FEET)