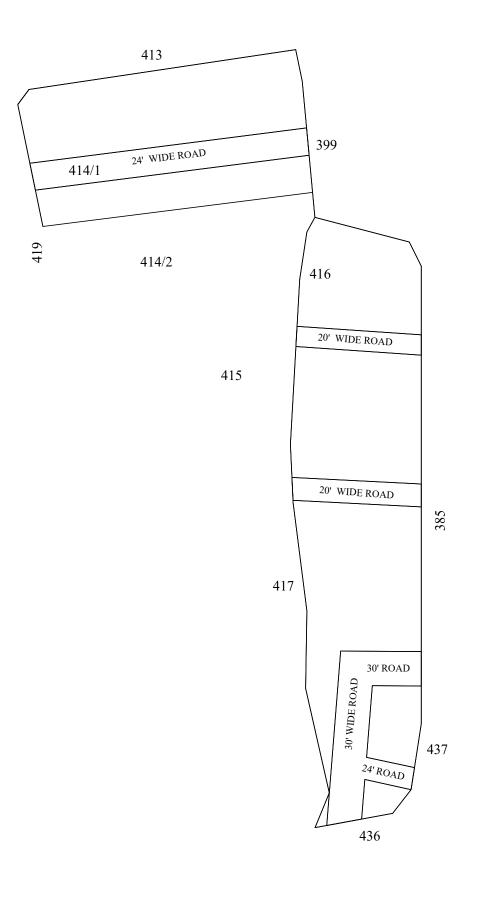

## **LEGEND**

LAYOUT BOUNDARY

ROAD

EXG. ROAD

 $\frac{\text{P.P.D}}{\text{L.O}} \; \underset{\text{\textbf{2017}}}{\text{(Regularization}} \quad \text{NO} \; : \; \frac{1782}{2018}$ 

**APPROVED** 

VIDE LETTER NO : Reg.L /15389/ DATE : / 09/ 2018

OFFICE COPY

FOR MEMBER SECRETARY CHENNAI METROPOLITAN DEVELOPMENT AUTHORITY

IN-PRINCIPLE APPROVAL OF LAYOUT FRAMEWORK IN S.No:414/1 & 416 AT PUZHAL VILLAGE OF GREATER CHENNAI CORPORATION, AS PER G.O.(Ms) No:78 H&UD UD4 (3) DEPT. DT:04.05.2017 AND G.O.(Ms) No:172 H&UD UD4 (3) DEPT. DT:13.10.2017